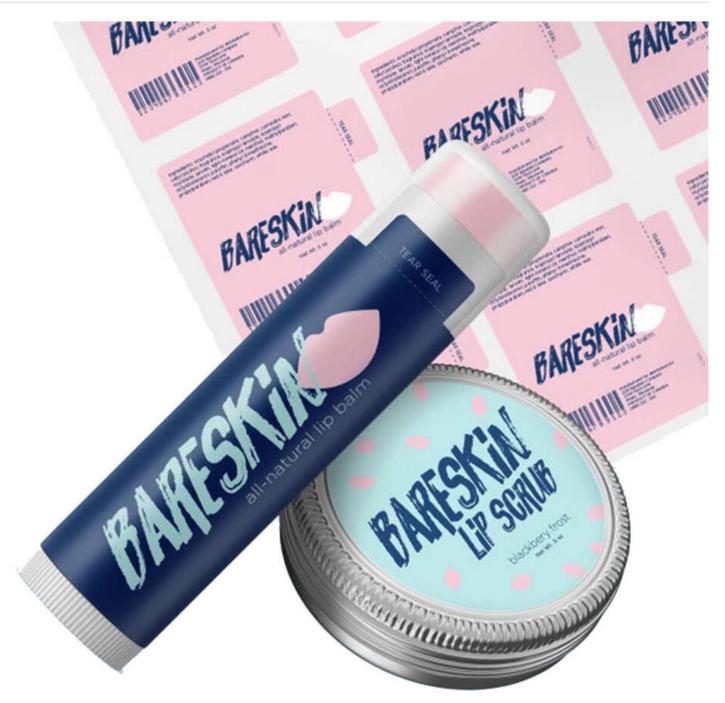

## **Personal Care Product Packing Labels**

High quality and nice design packing labels can make the personal care products more professional and attractive.

Also the labels need to have clear printing for the instuction of the products to give the user a clear understanding of the correct application.

Crystal Code can supply various nice look facestock materails and high quality printing to raise your product value greatly, the best solution of adhesive can make the stickers always on your products permanently whatever the condition will be.