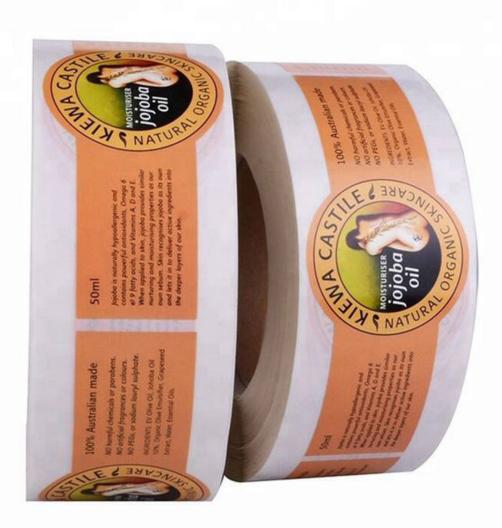

## **Personal Care Product Packing Labels**

High quality and nice design packing labels can make the personal care products more professional and attractive.

Also the labels need to have clear printing for the instuction of the products to give the user a clear understanding of the correct application.

Crystal Code can supply various nice look facestock materails and high quality printing to raise your product value greatly, the best solution of adhesive can make the stickers always on your products permanently whatever the condition will be.