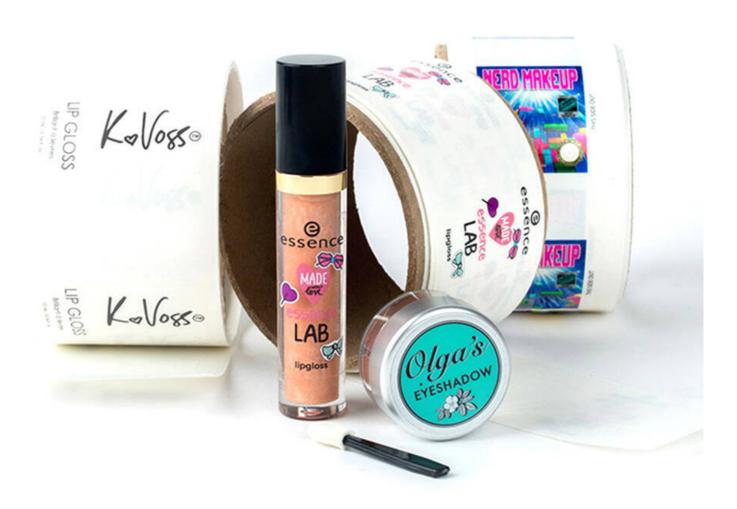

## **Personal Care Product Packing Labels**

High quality and nice design packing labels can make the personal care products more professional and attractive.

Also the labels need to have clear printing for the instuction of the products to give the user a clear understanding of the correct application.

Crystal Code can supply various nice look facestock materails and high quality printing to raise your product value greatly, the best solution of adhesive can make the stickers always on your products permanently whatever the condition will be.