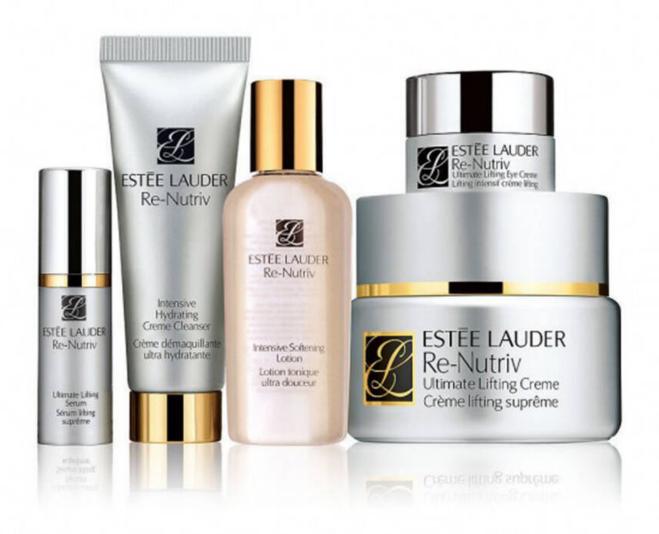

## **Personal Care Product Packing Labels**

High quality and nice design packing labels can make the personal care products more professional and attractive.

Also the labels need to have clear printing for the instuction of the products to give the user a clear understanding of the correct application.

Crystal Code can supply various nice look facestock materails and high quality printing to raise your product value greatly, the best solution of adhesive can make the stickers always on your products permanently whatever the condition will be.