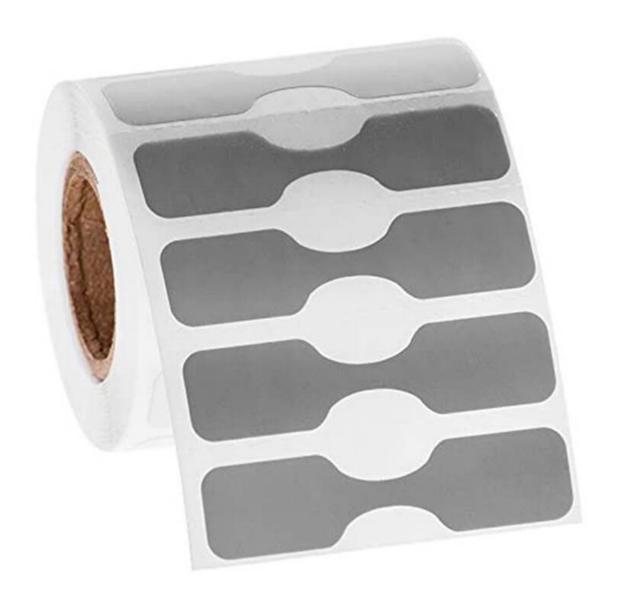

10°C                                                                    |  |  |
| Printing                   | Full Color                                                      | Full Color                                                      | Full Color                                                                                                     | Full Co                                                                 |  |  |
| Features                   | Glossy surface, good performance for thermal transfer printing. | Special matte surface, suitable for inkject and laser printing. | Good printing performance with thermal transfer printer.Waterproof, resisit to Oil and chemical. No ink needed | Good e<br>high fla<br>pressu<br>the pro<br>The he<br>is stab<br>fluctua |  |  |















## **VARIOUS STYLES**





## APPLICATION INDUSTRY