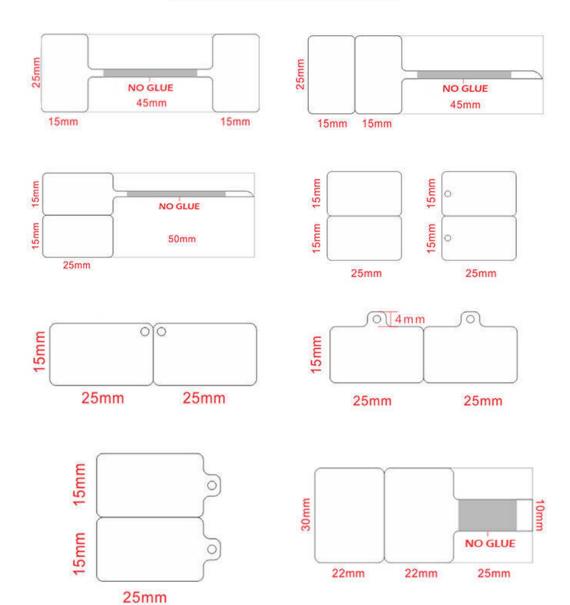

|  |  |
| Printing                   | Full Color                                                      | Full Color                                                      | Full Color                                                                                                     | Full Co                                                                 |  |  |
| Features                   | Glossy surface, good performance for thermal transfer printing. | Special matte surface, suitable for inkject and laser printing. | Good printing performance with thermal transfer printer.Waterproof, resisit to Oil and chemical. No ink needed | Good e<br>high fla<br>pressu<br>the pro<br>The he<br>is stab<br>fluctua |  |  |















## **VARIOUS STYLES**





## APPLICATION INDUSTRY