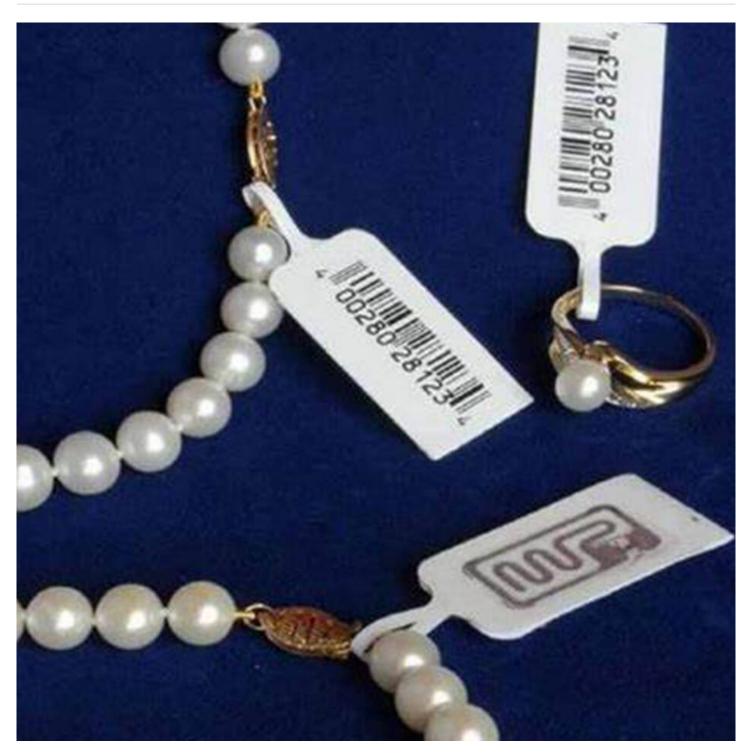

#### **Jewelry Labels**

Jewelry sales need the barcode price sticker tags, the size is small to fit the jewelry and the shape can be complicated.

Crystal Code can supply various materials and cut to any size per your requirements as the Jewelry labels.

## APPLICATION INDUSTRY