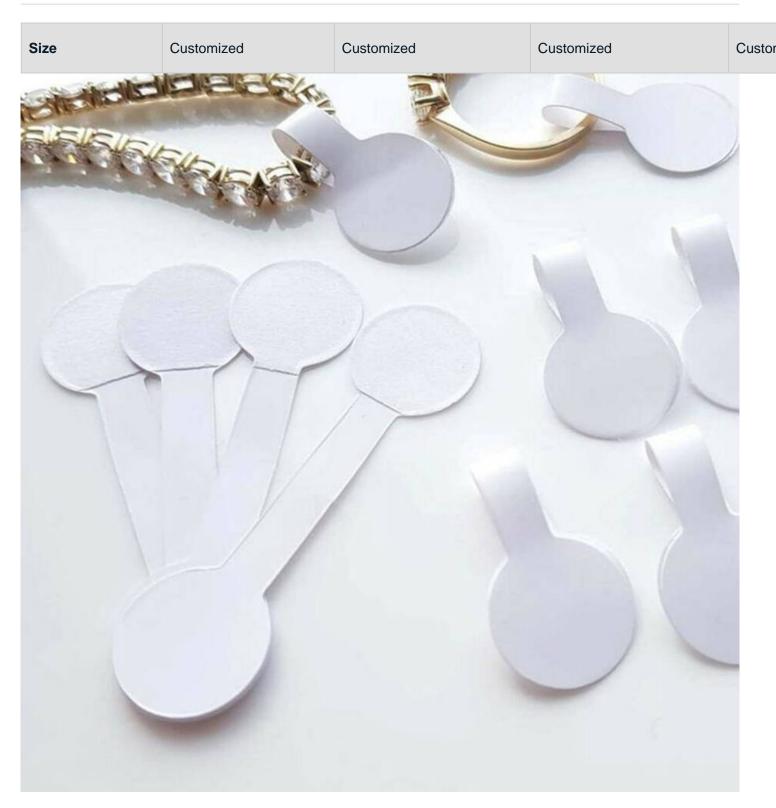

#### **Jewelry Labels**

Jewelry sales need the barcode price sticker tags, the size is small to fit the jewelry and the shape can be complicated.

Crystal Code can supply various materials and cut to any size per your requirements as the Jewelry labels.

## **VARIOUS STYLES**