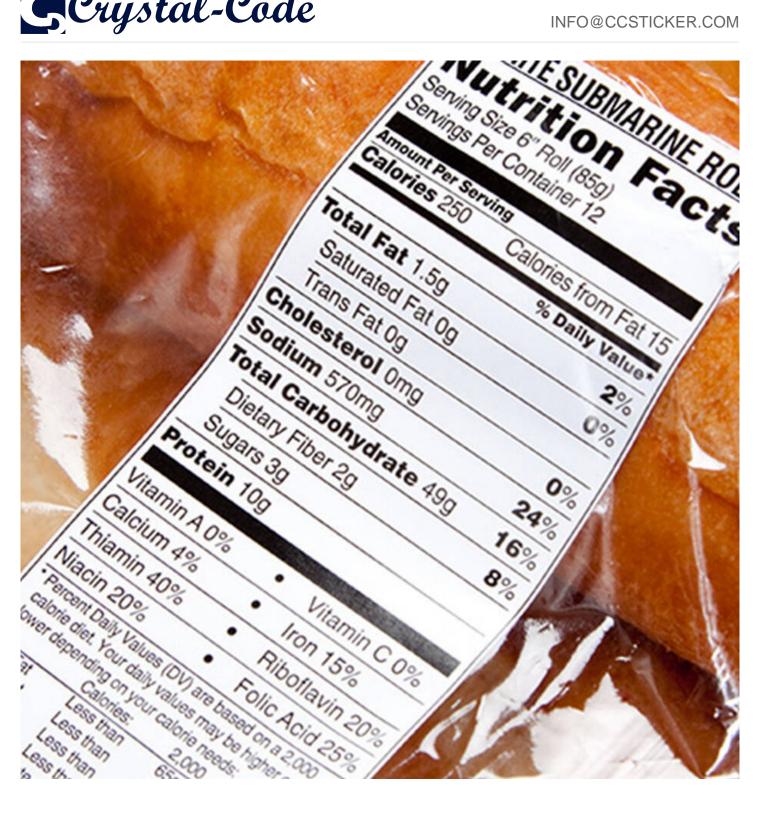

m                      |
| Color                      | White                              | White                                                   |
| Serice<br>Temperature      | -60? ~150?                         | -80?-80?                                                |
| Application<br>Temperature | 0°C                                | -10°C                                                   |
| Printing                   | Full Color                         | Full Color                                              |
| Features                   | Suitable for medicine application  | Suitable for curve surface adhesive, good for test tube |
| Size                       | Customized                         | Customized                                              |