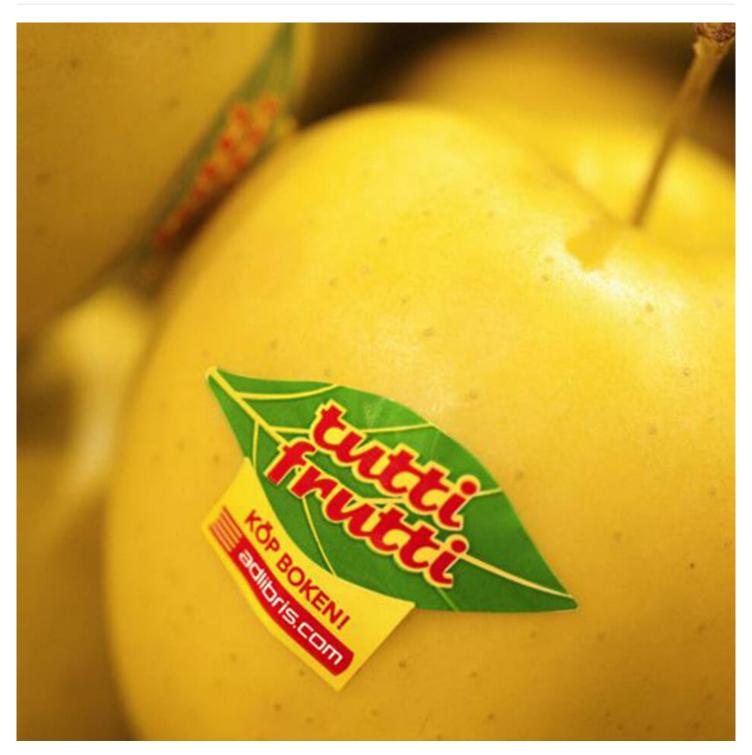

## **Food Packing Labels**

For food packaging, we need to put the sticky labels onto the packaging to make it more attractive and to let all the information of the drinks to be listed on the labels.

Crystal Code supply many different materials for vaious materials packaging to make your food products better looks, also can meet the feature performance requirements.