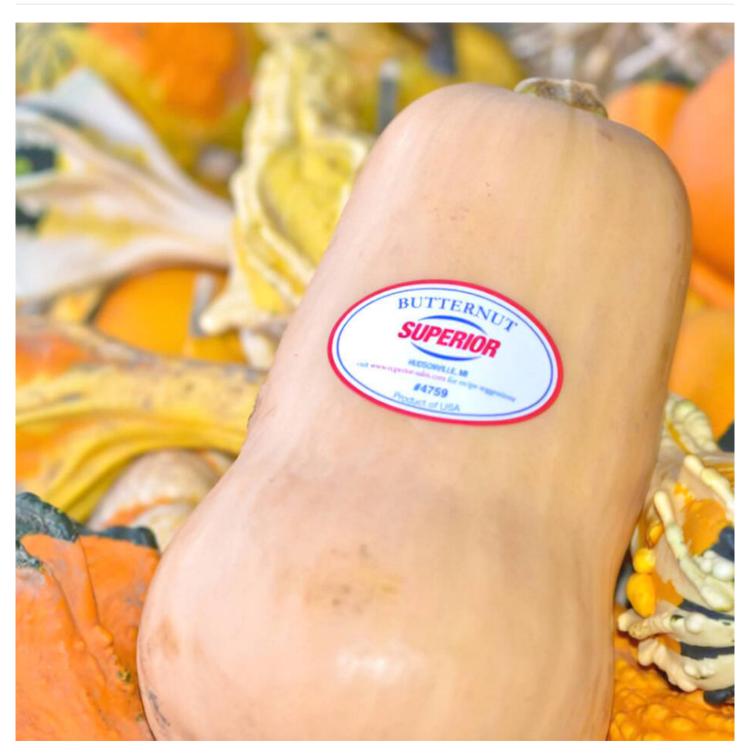

## **Food Packing Labels**

For food packaging, we need to put the sticky labels onto the packaging to make it more attractive and to let all the information of the drinks to be listed on the labels.

Crystal Code supply many different materials for vaious materials packaging to make your food products better looks, also can meet the feature performance requirements.