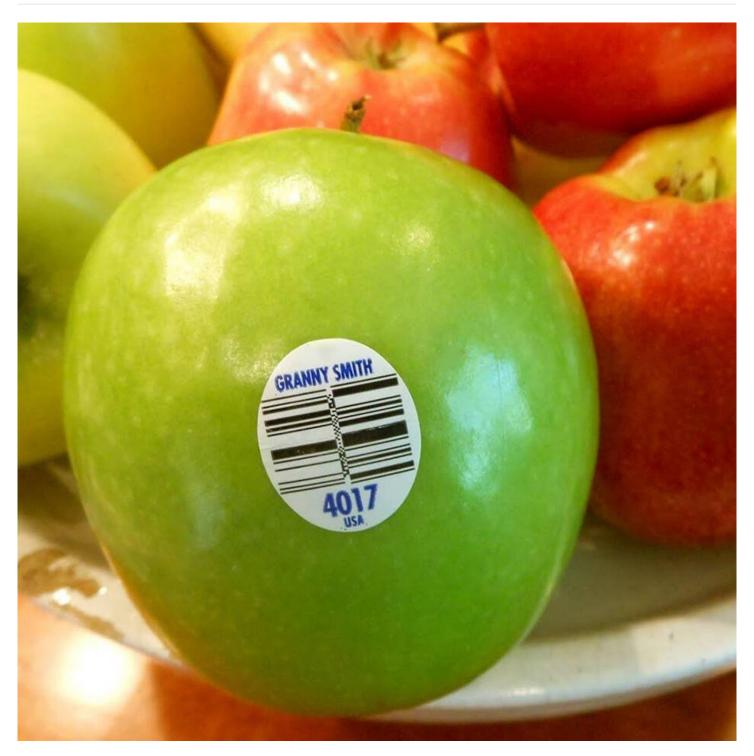

## **Food Packing Labels**

For food packaging, we need to put the sticky labels onto the packaging to make it more attractive and to let all the information of the drinks to be listed on the labels.

Crystal Code supply many different materials for vaious materials packaging to make your food products better looks, also can meet the feature performance requirements.