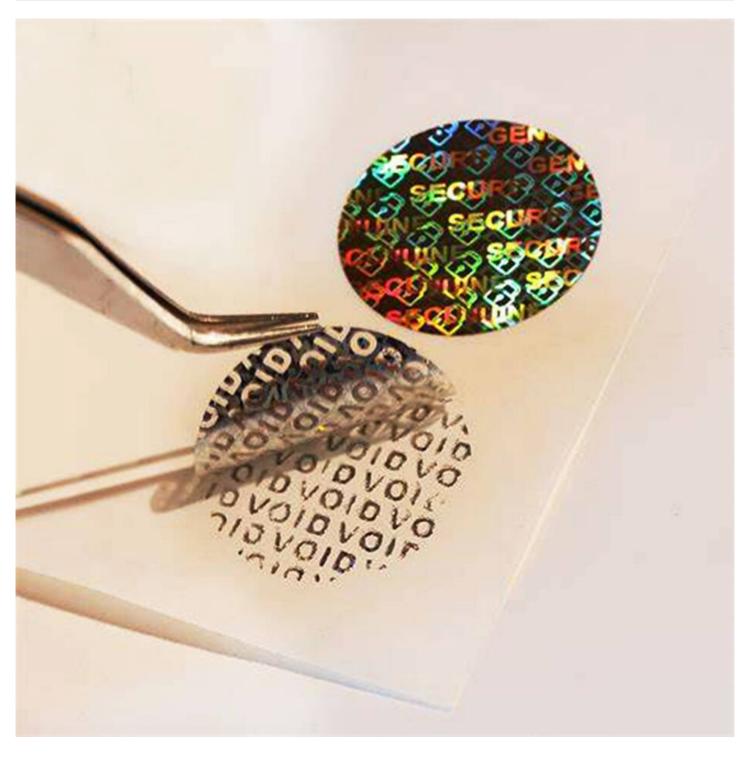

## **Security VOID Hologram Labels**

This labelstock has instant tamper-indicating properties that reveal a 'VOID' message upon removal of the label from the substrate. Typical applications include automotive and electronic component labelling, security seals, warranty and asset tracking identification. It is approved by leading automotive companies for interior and exterior use and widely employed by electronic, appliance and telecommunication manufacturers.

Coated with high performance acrylic adhesive, the labelstocks offer initial high tack and good adhesion to textured and high and low surface energy substrates, even at low temperatures. The compact size of the 'VOID' text makes it suitable for all shapes and sizes of labels and it accepts conventional ink and thermal transfer printing with resin and wax/resin ribbons. Available in matt silver, bright silver, clear, white and black, we can also provide custom 'VOID' text, logos and colours. On the basis of encrypting laser Identification, then print the words and pictures on the bottom of the Identification. When remove the lable from the products, the words and pictures transfer and adhensive on the products and strengthen the difficulty of copying.