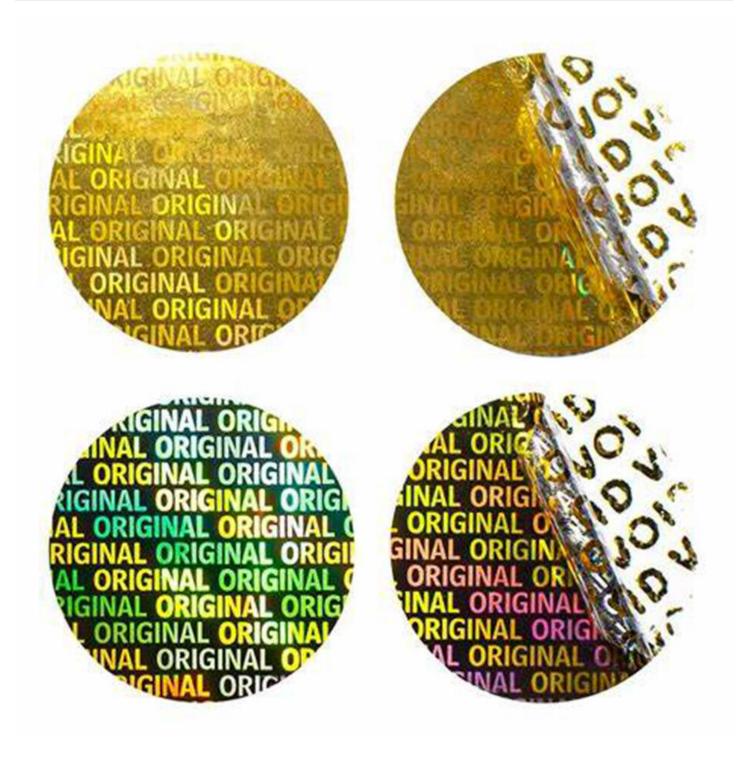

## **Security VOID Hologram Labels**

This labelstock has instant tamper-indicating properties that reveal a 'VOID' message upon removal of the label from the substrate. Typical applications include automotive and electronic component labelling, security seals, warranty and asset tracking identification. It is approved by leading automotive companies for interior and exterior use and widely employed by electronic, appliance and telecommunication manufacturers.

Coated with high performance acrylic adhesive, the labelstocks offer initial high tack and good adhesion to textured and high and low surface energy substrates, even at low temperatures. The compact size of the 'VOID' text makes it suitable for all shapes and sizes of labels and it accepts conventional ink and thermal transfer printing with resin and wax/resin ribbons. Available in matt silver, bright silver, clear, white and black, we can also provide custom 'VOID' text, logos and colours. On the basis of encrypting laser Identification, then print the words and pictures on the bottom of the Identification. When remove the lable from the products, the words and pictures transfer and adhensive on the products and strengthen the difficulty of copying.