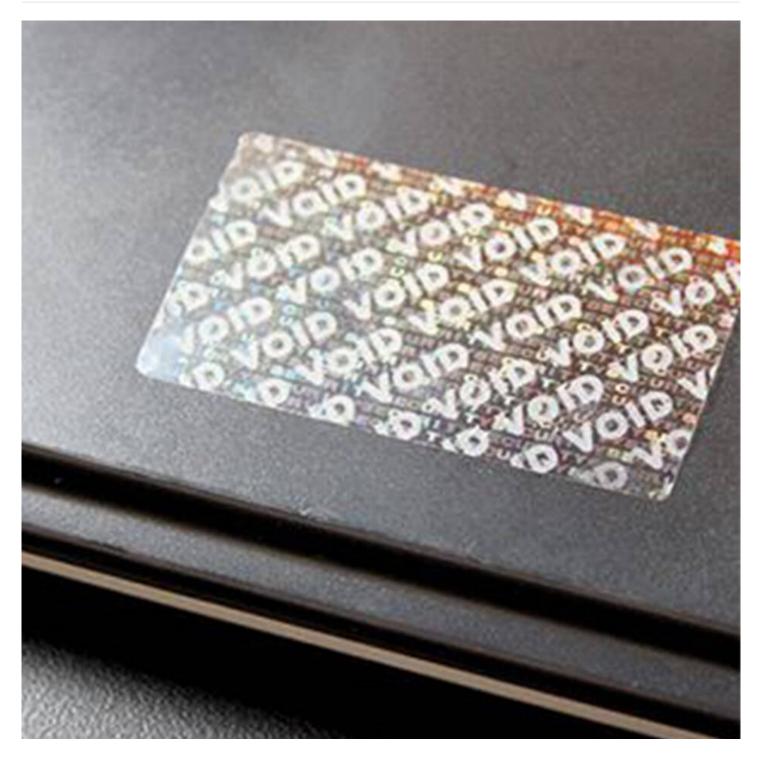

## **Security VOID Hologram Labels**

This labelstock has instant tamper-indicating properties that reveal a 'VOID' message upon removal of the label from the substrate. Typical applications include automotive and electronic component labelling, security seals, warranty and asset tracking identification. It is approved by leading automotive companies for interior and exterior use and widely employed by electronic, appliance and telecommunication manufacturers.

Coated with high performance acrylic adhesive, the labelstocks offer initial high tack and good adhesion to textured and high and low surface energy substrates, even at low temperatures. The compact size of the 'VOID' text makes it suitable for all shapes and sizes of labels and it accepts conventional ink and thermal transfer printing with resin and wax/resin ribbons. Available in matt silver, bright silver, clear, white and black, we can also provide custom 'VOID' text, logos and colours. On the basis of encrypting laser Identification, then print the words and pictures on the bottom of the Identification. When remove the lable from the products, the words and pictures transfer and adhensive on the products and strengthen the difficulty of copying.