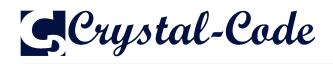

## **Security VOID Hologram Labels**

This labelstock has instant tamper-indicating properties that reveal a 'VOID' message upon removal of the label from the substrate. Typical applications include automotive and electronic component labelling, security seals, warranty and asset tracking identification. It is approved by leading automotive companies for interior and exterior use and widely employed by electronic, appliance and telecommunication manufacturers.

Coated with high performance acrylic adhesive, the labelstocks offer initial high tack and good adhesion to textured and high and low surface energy substrates, even at low temperatures. The compact size of the 'VOID' text makes it suitable for all shapes and sizes of labels and it accepts conventional ink and thermal transfer printing with resin and wax/resin ribbons. Available in matt silver, bright silver, clear, white and black, we can also provide custom 'VOID' text, logos and colours. On the basis of encrypting laser Identification, then print the words and pictures on the bottom of the Identification. When remove the lable from the products, the words and pictures transfer and adhensive on the products and strengthen the difficulty of copying.

| Product No. | CCVOIDH038                              |
|-------------|-----------------------------------------|
| Facestock   | Hologram materials                      |
| Thickness   | 20?m                                    |
| Adhesive    | Acrylic based adhesive                  |
| Liner       | White glassine paper/ White Kraft paper |
| Color       | Hologram rainbow color                  |