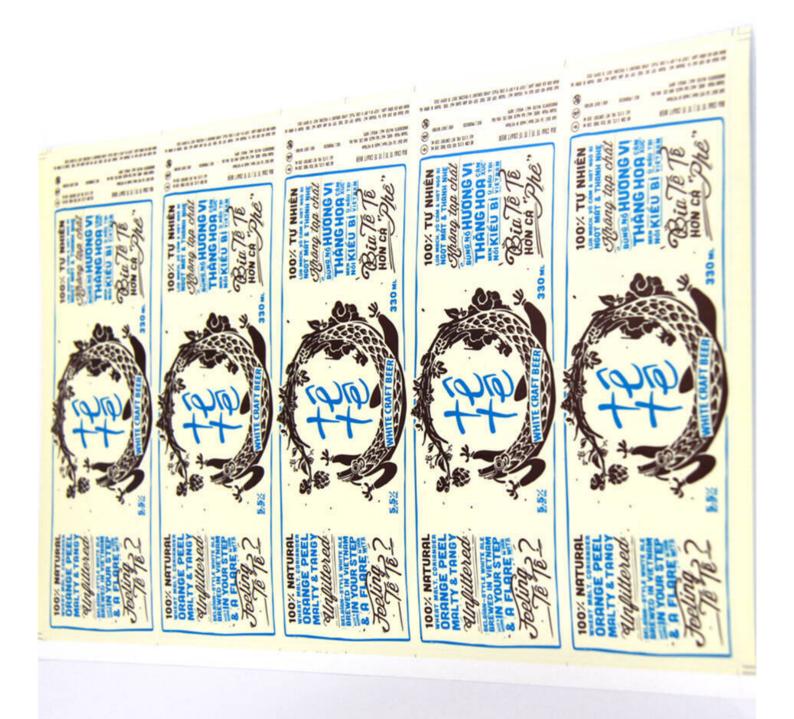

## **Beer Bottle Labels**

The application of self adhesive labels in beer industry provides opportunities to large beer manufacurers to perfect products image. However, the restriction of traditintoal metalized paper is big challenges.

Leading beer manufacturers are rapidly turning to self adhesive films. Super clear face, clear adhesive, and high tensile release, becomes a new trend of elborate beer labels, as well as the quality achieved by labelstocks suppliers. Meanwhile, bottle recycling makes washable labels become a main topic in present label industry.