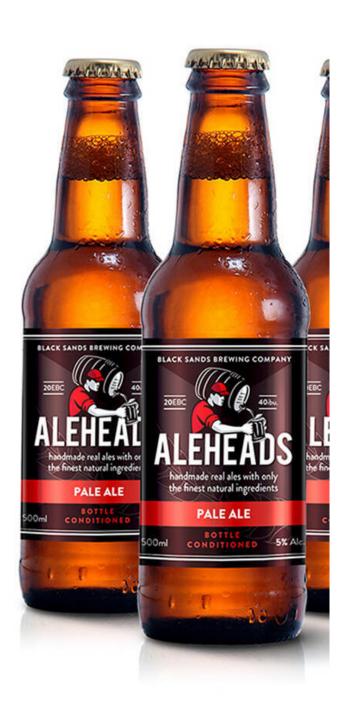

## **Beer Bottle Labels**

The application of self adhesive labels in beer industry provides opportunities to large beer manufacurers to perfect products image. However, the restriction of traditintoal metalized paper is big challenges.

Leading beer manufacturers are rapidly turning to self adhesive films. Super clear face, clear adhesive, and high tensile release, becomes a new trend of elborate beer labels, as well as the quality achieved by labelstocks suppliers. Meanwhile, bottle recycling makes washable labels become a main topic in present label industry.