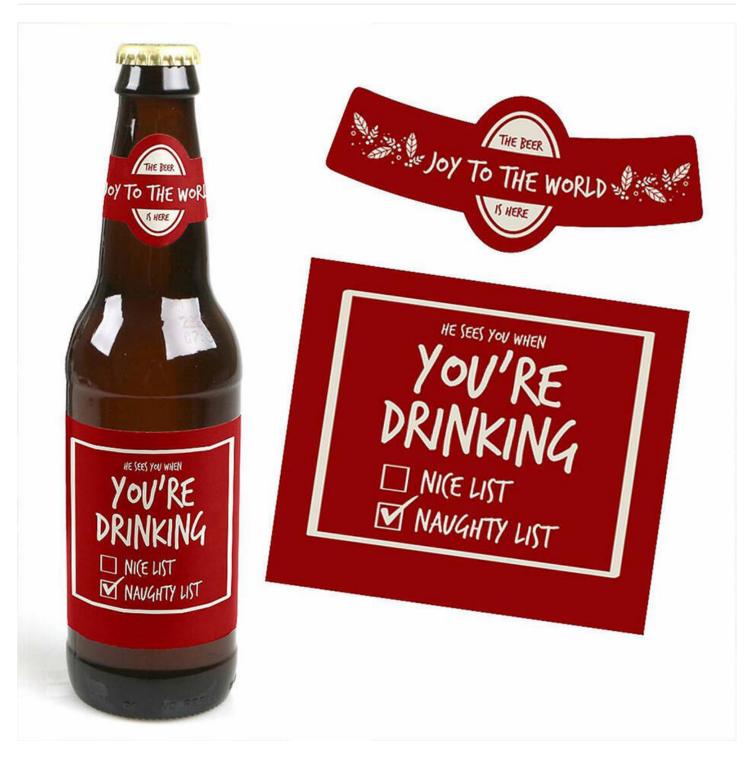

## **Beer Bottle Labels**

The application of self adhesive labels in beer industry provides opportunities to large beer manufacurers to perfect products image. However, the restriction of traditintoal metalized paper is big challenges.

Leading beer manufacturers are rapidly turning to self adhesive films. Super clear face, clear adhesive, and high tensile release, becomes a new trend of elborate beer labels, as well as the quality achieved by labelstocks suppliers. Meanwhile, bottle recycling makes washable labels become a main topic in present label industry.