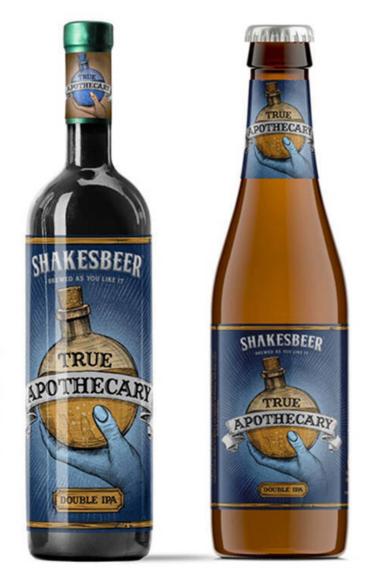

## **Beer Bottle Labels**

The application of self adhesive labels in beer industry provides opportunities to large beer manufacurers to perfect products image. However, the restriction of traditintoal metalized paper is big challenges.

Leading beer manufacturers are rapidly turning to self adhesive films. Super clear face, clear adhesive, and high tensile release, becomes a new trend of elborate beer labels, as well as the quality achieved by labelstocks suppliers. Meanwhile, bottle recycling makes washable labels become a main topic in present label industry.