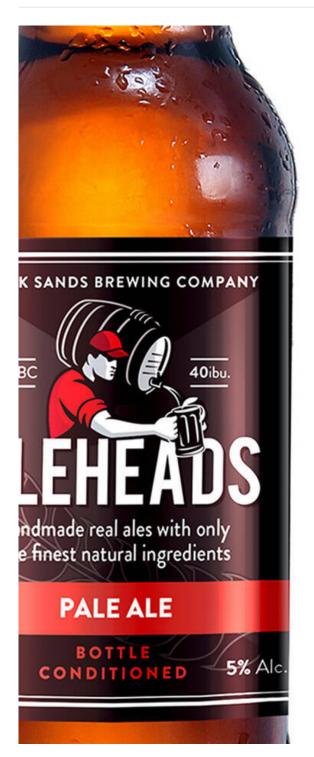

## **Beer Bottle Labels**

The application of self adhesive labels in beer industry provides opportunities to large beer manufacurers to perfect products image. However, the restriction of traditintoal metalized paper is big challenges.

Leading beer manufacturers are rapidly turning to self adhesive films. Super clear face, clear adhesive, and high tensile release, becomes a new trend of elborate beer labels, as well as the quality achieved by labelstocks suppliers. Meanwhile, bottle recycling makes washable labels become a main topic in present label industry.