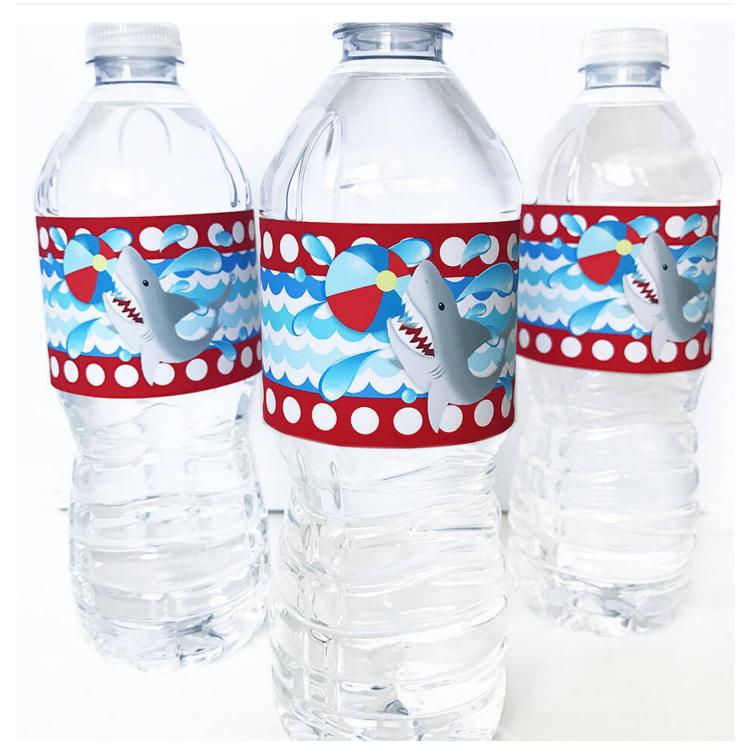

## **Water And Juice Labels**

For water, juice and any other drinks bottle packaging, we need to put the sticky labels onto the bottle to make it more attractive and to let all the information of the drinks to be listed on the labels. Crystal Code supply many different materials for vaious materials bottles to make your drinks product better looks, also can meet the waterproof performance requirements.