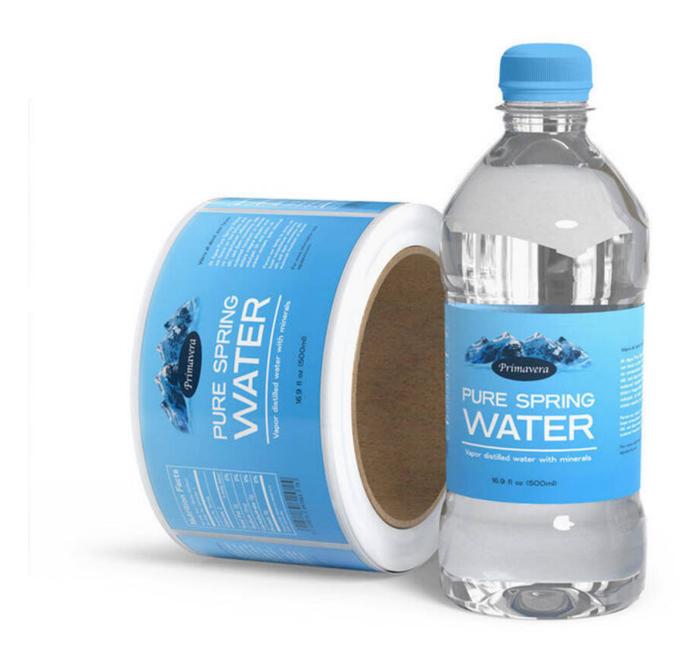

## **Water And Juice Labels**

For water, juice and any other drinks bottle packaging, we need to put the sticky labels onto the bottle to make it more attractive and to let all the information of the drinks to be listed on the labels. Crystal Code supply many different materials for vaious materials bottles to make your drinks product better looks, also can meet the waterproof performance requirements.

For water bottle, we have special both side printing labels to make the products more specially.

| rui watei buttle, we have  | special both side printing labers i   | to make the products more specia     | ally.                               |
|----------------------------|---------------------------------------|--------------------------------------|-------------------------------------|
| Product No.                | CCPPT052                              | CCPES085                             | CCPPW040                            |
| Facestock                  | Gloss transparent polypropylene film  | Bright silver polyethylene film      | White polyester (Both side printing |
| Special Coating            | 47 g/m2, 0.052 mm                     | 80 g/m², 0.085 mm                    | 36 g/m2, 0.040n                     |
| Adhesive                   | acrylic based adhesive                | acrylic based adhesive               | acrylic<br>based adhesive           |
| Liner                      | White glassine paper 61 g/m2, 0.055mm | White glassine paper 61g/m2, 0.055mm | White glassine p<br>61g/m2, 0.055m  |
| Color                      | Transparent                           | Bright silver                        | White, Pearl whi                    |
| Service<br>Temperature     | -29?-93?                              | -29?-93?                             | -40?-80?                            |
| Application<br>Temperature | -5°C                                  | -5°C                                 | -4°C                                |
| Printing                   | Full Color                            | Full Color                           | Full Color                          |