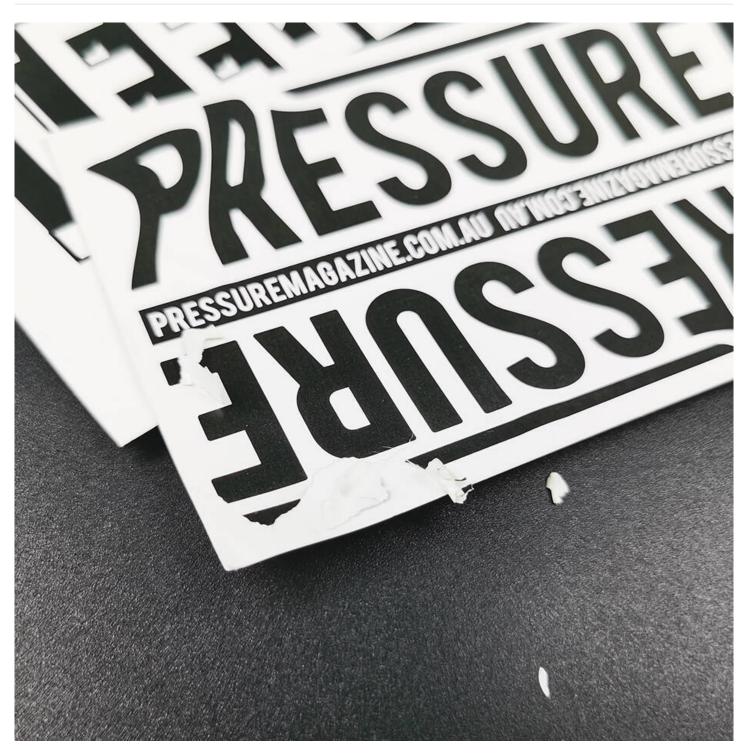

## **Destructible Packaging Labels**

Destructible sticker is a lable that if you tear it, the lable will be broken, and it will not be used again. This lable always be used to adhensive on the seal. The facestock has different styles, and the liner is always a bleached, super calendered paper stock.