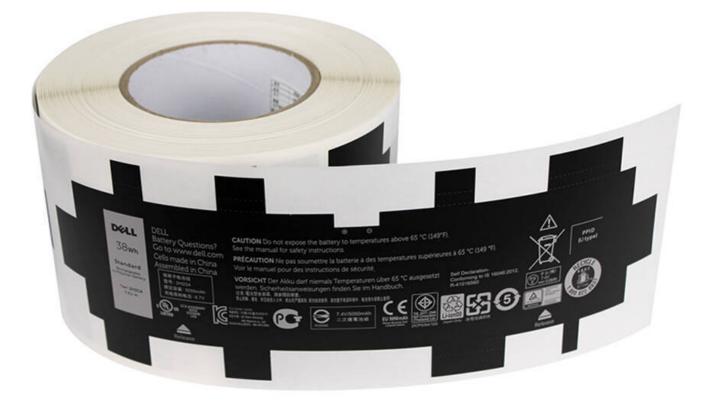

#### **Battery Labels**

The temperature of battery always raise to high level, so we need special adhesive and special facestock to resist to the high temperature.

Crystal Code's high temperature labels can fully meet the temperature resistance of battery labels to keep the good performance of the stickers on battery with long term.