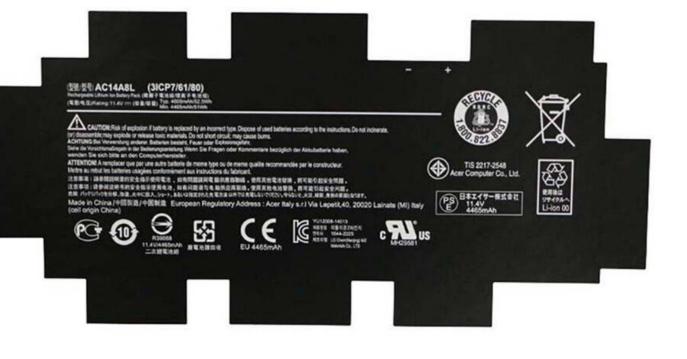

#### **Battery Labels**

The temperature of battery always raise to high level, so we need special adhesive and special facestock to resist to the high temperature.

Crystal Code's high temperature labels can fully meet the temperature resistance of battery labels to keep the good performance of the stickers on battery with long term.