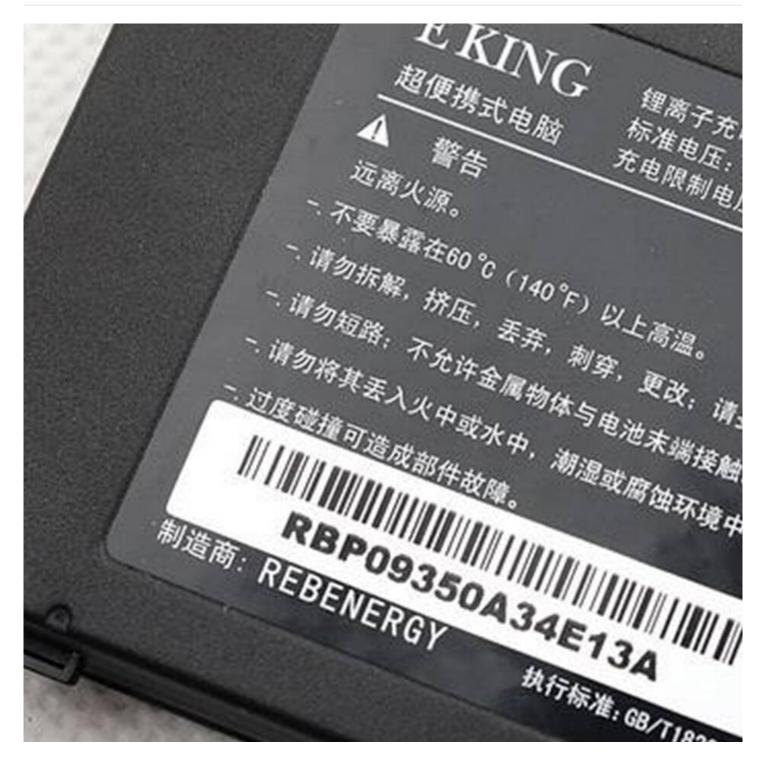

#### **Battery Labels**

The temperature of battery always raise to high level, so we need special adhesive and special facestock to resist to the high temperature.

Crystal Code's high temperature labels can fully meet the temperature resistance of battery labels to keep the good performance of the stickers on battery with long term.