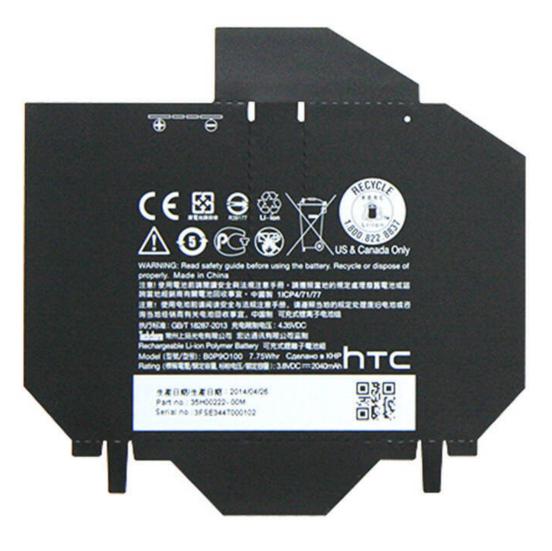

#### **Battery Labels**

The temperature of battery always raise to high level, so we need special adhesive and special facestock to resist to the high temperature.

Crystal Code's high temperature labels can fully meet the temperature resistance of battery labels to keep the good performance of the stickers on battery with long term.