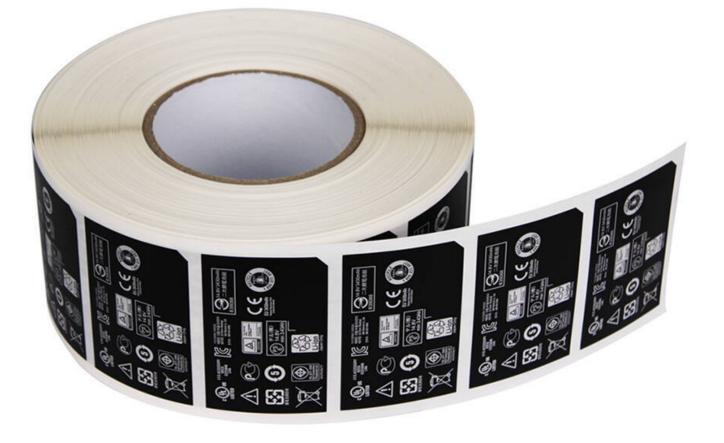

#### **Battery Labels**

The temperature of battery always raise to high level, so we need special adhesive and special facestock to resist to the high temperature.

Crystal Code's high temperature labels can fully meet the temperature resistance of battery labels to keep the good performance of the stickers on battery with long term.