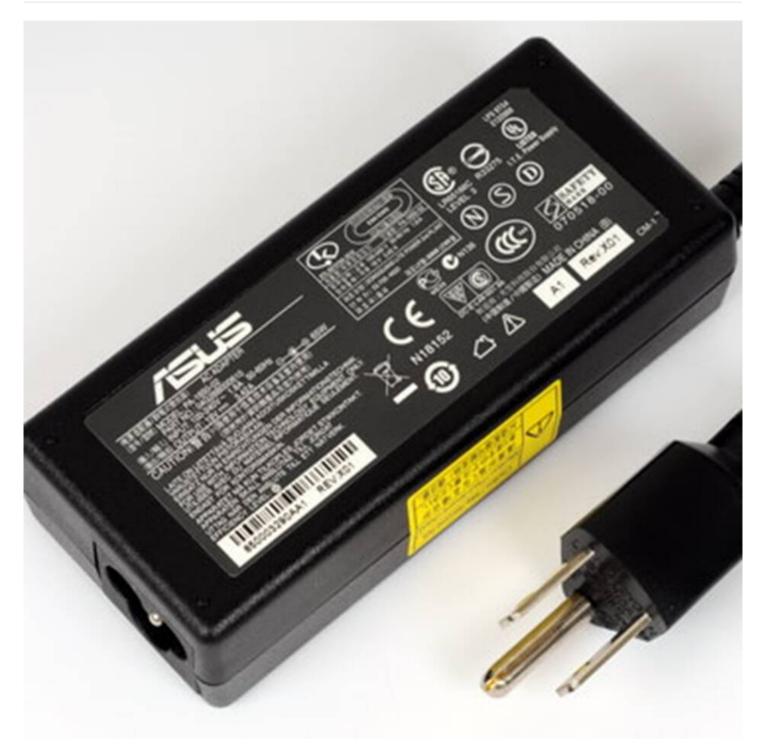

#### **Battery Labels**

The temperature of battery always raise to high level, so we need special adhesive and special facestock to resist to the high temperature.

Crystal Code's high temperature labels can fully meet the temperature resistance of battery labels to keep the good performance of the stickers on battery with long term.