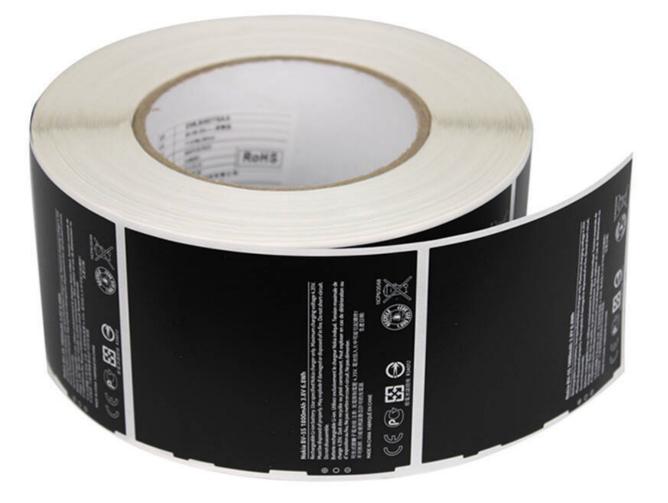

#### **Battery Labels**

The temperature of battery always raise to high level, so we need special adhesive and special facestock to resist to the high temperature.

Crystal Code's high temperature labels can fully meet the temperature resistance of battery labels to keep the good performance of the stickers on battery with long term.