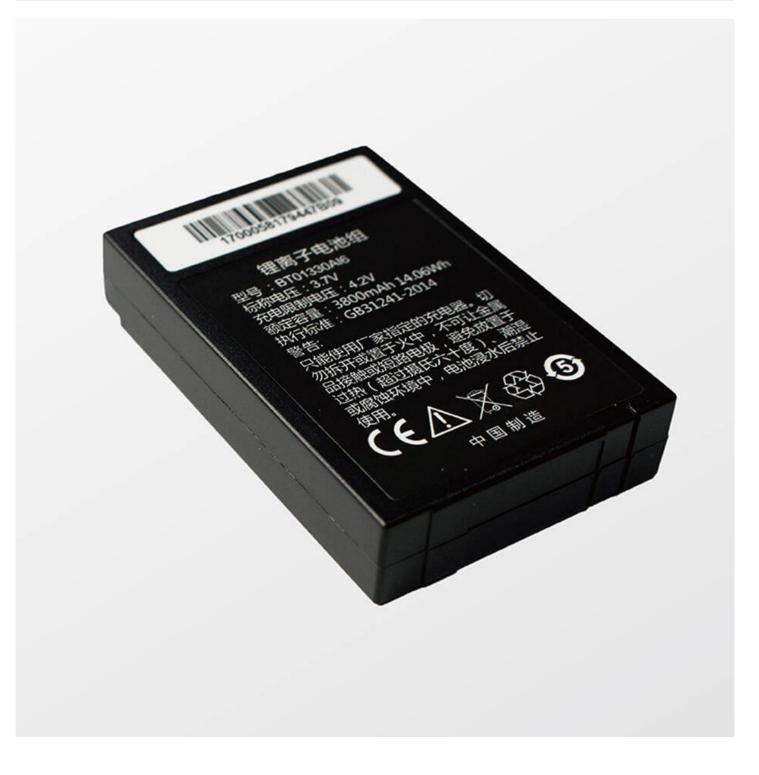

#### **Battery Labels**

The temperature of battery always raise to high level, so we need special adhesive and special facestock to resist to the high temperature.

Crystal Code's high temperature labels can fully meet the temperature resistance of battery labels to keep the good performance of the stickers on battery with long term.