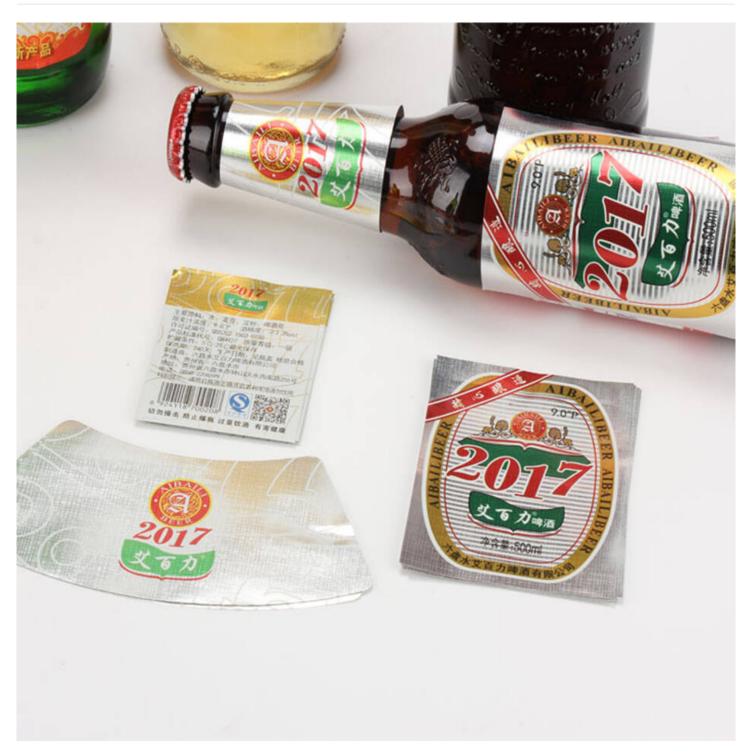

| Product No.                | CCAFS062                                                                                                                      | CCAFMS062                                                                                                                                                                    | CCAFMG062                                                                                                                                 |
|----------------------------|-------------------------------------------------------------------------------------------------------------------------------|------------------------------------------------------------------------------------------------------------------------------------------------------------------------------|-------------------------------------------------------------------------------------------------------------------------------------------|
| Facestock                  | Bright silver aluminum foil                                                                                                   | Matte silver aluminum foil                                                                                                                                                   | Matte gold aluminum foil                                                                                                                  |
| Thickness                  | 80 g/m2, 0.062 mm                                                                                                             | 80 g/m2, 0.062 mm                                                                                                                                                            | 80 g/m2, 0.062 mm                                                                                                                         |
| Adhesive                   | acrylic based adhesive                                                                                                        | acrylic based adhesive                                                                                                                                                       | acrylic based adhesive                                                                                                                    |
| Liner                      | White glassine paper 61 g/m2, 0.055mm                                                                                         | White glassine paper 61 g/m², 0.055 mm                                                                                                                                       | White glassine paper 61g/m2, 0.055mm                                                                                                      |
| Color                      | Bright silver foil                                                                                                            | Matte silver foil                                                                                                                                                            | Matte gold foil                                                                                                                           |
| Service<br>Temperature     | -50?-90?                                                                                                                      | -50?-90?                                                                                                                                                                     | -50?-90?                                                                                                                                  |
| Application<br>Temperature | 10°C                                                                                                                          | 10°C                                                                                                                                                                         | 10°C                                                                                                                                      |
| Printing                   | Full Color                                                                                                                    | Full Color                                                                                                                                                                   | Full Color                                                                                                                                |
| Features                   | Material has a print friendly coating in order to give good ink anchorage with letterpress, screen, offset, gravure printing. | As with all pressure sensitive materials, this product should be tested thoroughly under end-use conditions to ensure it meets the requirements of the specific application. | The matte metallized appearance is ideal for primary label of high and luxury goods such as cosmetics, wines, toys or promotional labels. |