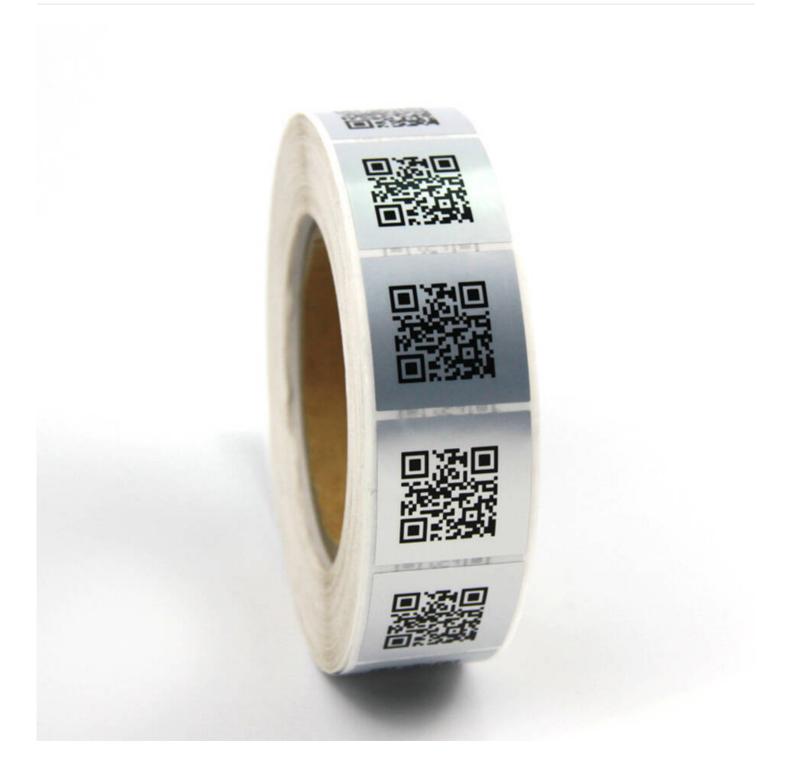

## Anti-tamper Silver PET Polyester Barcode Label For Shipping Labels, QR Code Labels

Crystal Code can supply white, matte silver, bright silver, transparent and hologram rainbow background PET materials to meet your different requirements.

| Product No.                | CCPETW050                                      | CCPETC050                                      | CCPETHR050                                     | CCPETBS050                                     | CCPETMS050                                     |
|----------------------------|------------------------------------------------|------------------------------------------------|------------------------------------------------|------------------------------------------------|------------------------------------------------|
| Facestock                  | Bright white polyester                         | A gloss clear polyester                        | Hologram rainbow polyester                     | Bright silver polyester                        | Matte silver polyester                         |
| Thickness                  | 0.050 mm                                       | 70 g/m², 0.050<br>mm                           | 0.050 mm                                       | 0.050 mm                                       | 0.050 mm                                       |
| Adhesive                   | acrylic based adhesive                         | acrylic based adhesive                         | acrylic based adhesive                         | acrylic based adhesive                         | acrylic based adhesive                         |
| Liner                      | white glassine<br>paper<br>80 g/m2,<br>0.070mm |
| Color                      | Bright White                                   | Clear                                          | Rainbow Color                                  | Bright silver                                  | Matte Silver                                   |
| Service<br>Temperature     | 40?-149?                                       | 40?-149?                                       | -40?-149?                                      | -40?-149?                                      | -40?-149?                                      |
| Application<br>Temperature | -4°C                                           | -4°C                                           | -4°C                                           | -4°C                                           | -4°C                                           |
| Printing                   | Full Color                                     |