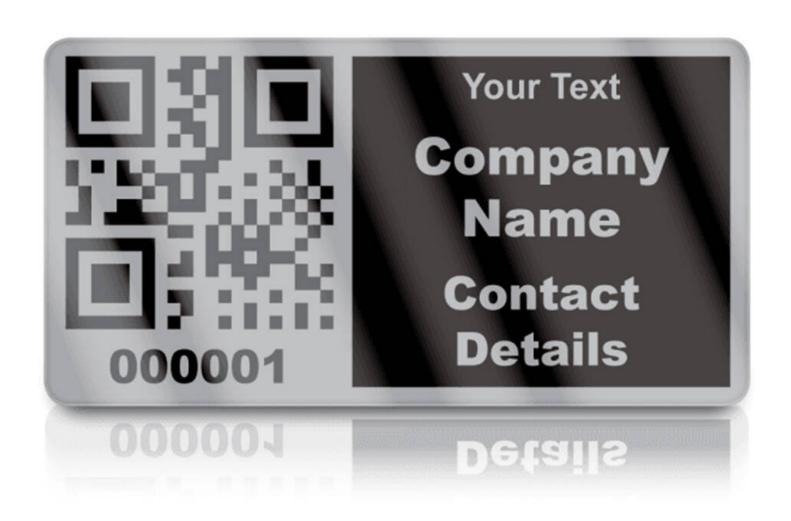

## Anti-tamper Silver PET Polyester Barcode Label For Shipping Labels, QR Code Labels

## **Detail Introduction:**