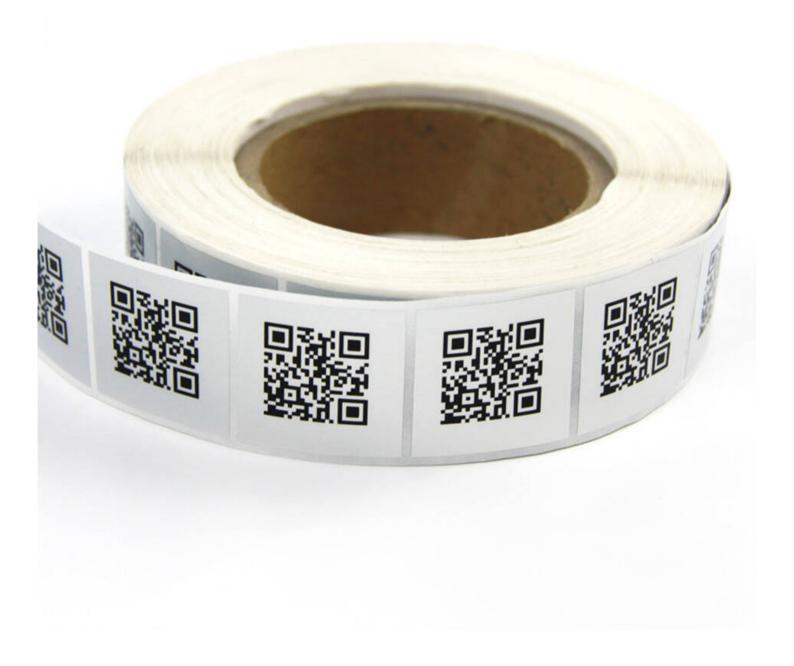

## Anti-tamper Silver PET Polyester Barcode Label For Shipping Labels, QR Code Labels

Crystal Code can supply white, matte silver, bright silver, transparent and hologram rainbow background PET materials to meet your different requirements.

| Product No.                | CCPETW050                                      | CCPETC050                                      | CCPETHR050                                     | CCPETBS050                                     | CCPETMS050                                     |
|----------------------------|------------------------------------------------|------------------------------------------------|------------------------------------------------|------------------------------------------------|------------------------------------------------|
| Facestock                  | Bright white polyester                         | A gloss clear polyester                        | Hologram rainbow polyester                     | Bright silver polyester                        | Matte silver polyester                         |
| Thickness                  | 0.050 mm                                       | 70 g/m², 0.050<br>mm                           | 0.050 mm                                       | 0.050 mm                                       | 0.050 mm                                       |
| Adhesive                   | acrylic based adhesive                         | acrylic based adhesive                         | acrylic based adhesive                         | acrylic based adhesive                         | acrylic based adhesive                         |
| Liner                      | white glassine<br>paper<br>80 g/m2,<br>0.070mm |
| Color                      | Bright White                                   | Clear                                          | Rainbow Color                                  | Bright silver                                  | Matte Silver                                   |
| Service<br>Temperature     | 40?-149?                                       | 40?-149?                                       | -40?-149?                                      | -40?-149?                                      | -40?-149?                                      |
| Application<br>Temperature | -4°C                                           | -4°C                                           | -4°C                                           | -4°C                                           | -4°C                                           |
| Printing                   | Full Color                                     |