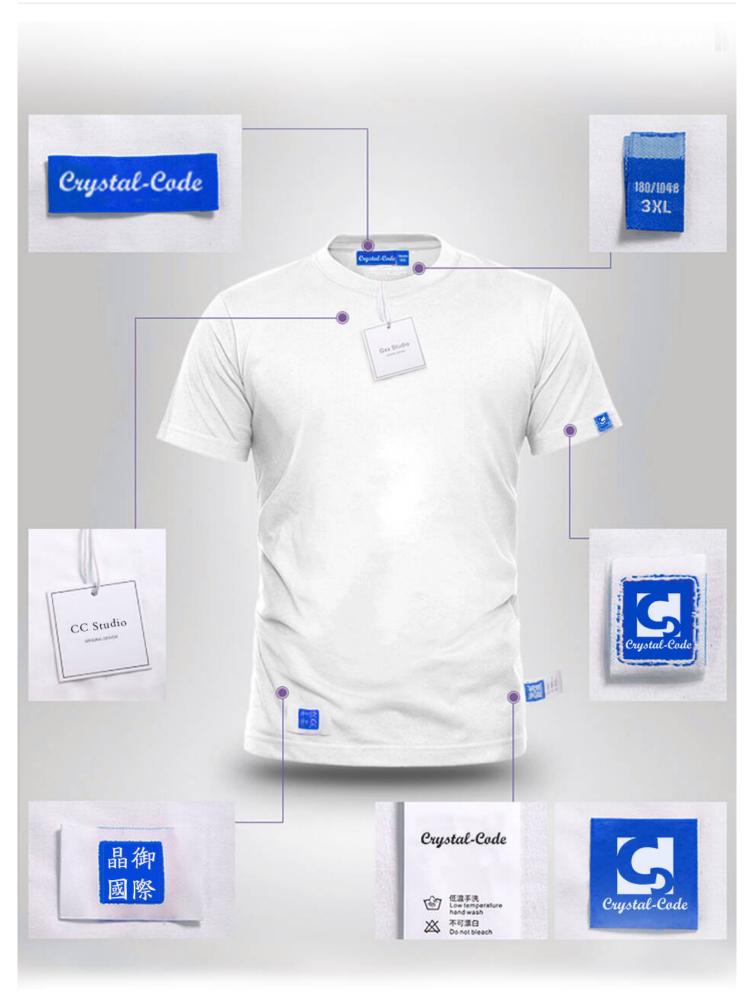

#### **Garment Size Stickers**

The Special garment stickers is always used to illustrate the garments' maken material, size and producer and so on that the customers can know the garment well. The garment is can be teared and it is smooth, we always use the thermal transfer printable film.

Special adhesive that will not break the garments fabric when you peel off the stickers from the clothing. Also no residue will be left on the clothing.

| clothing. Also no residue  | will be left on the clothing.                                                                                                                            |                                                                                                                                                          |                                |
|----------------------------|----------------------------------------------------------------------------------------------------------------------------------------------------------|----------------------------------------------------------------------------------------------------------------------------------------------------------|--------------------------------|
| Product No.                | 74775                                                                                                                                                    | 74523                                                                                                                                                    | 7452                           |
| Facestock                  | Matte clear polyolefin film                                                                                                                              | Clear polypropylene film                                                                                                                                 | Whit                           |
| Adhesive                   | Removable adhesive                                                                                                                                       | Removable adhesive                                                                                                                                       | Rem                            |
| Liner                      | White glassine paper                                                                                                                                     | White glassine paper                                                                                                                                     | Whit                           |
| Color                      | Semi transparent                                                                                                                                         | Clear                                                                                                                                                    | Whit                           |
| Service<br>Temperature     | -40°F-200°F                                                                                                                                              | -40°F-200°F                                                                                                                                              | -40°                           |
| Application<br>Temperature | 50°F                                                                                                                                                     | 25°F                                                                                                                                                     | 25°F                           |
| Printing                   | Full Color                                                                                                                                               | Full Color                                                                                                                                               | Full                           |
| Features                   | Special adhesive that will not break the garments fabric when you peel off the stickers from the clothing. Also no residue will be left on the clothing. | Special adhesive that will not break the garments fabric when you peel off the stickers from the clothing. Also no residue will be left on the clothing. | Sper<br>garn<br>stick<br>resid |
| Size                       | Customized                                                                                                                                               | Customized                                                                                                                                               | Cus                            |