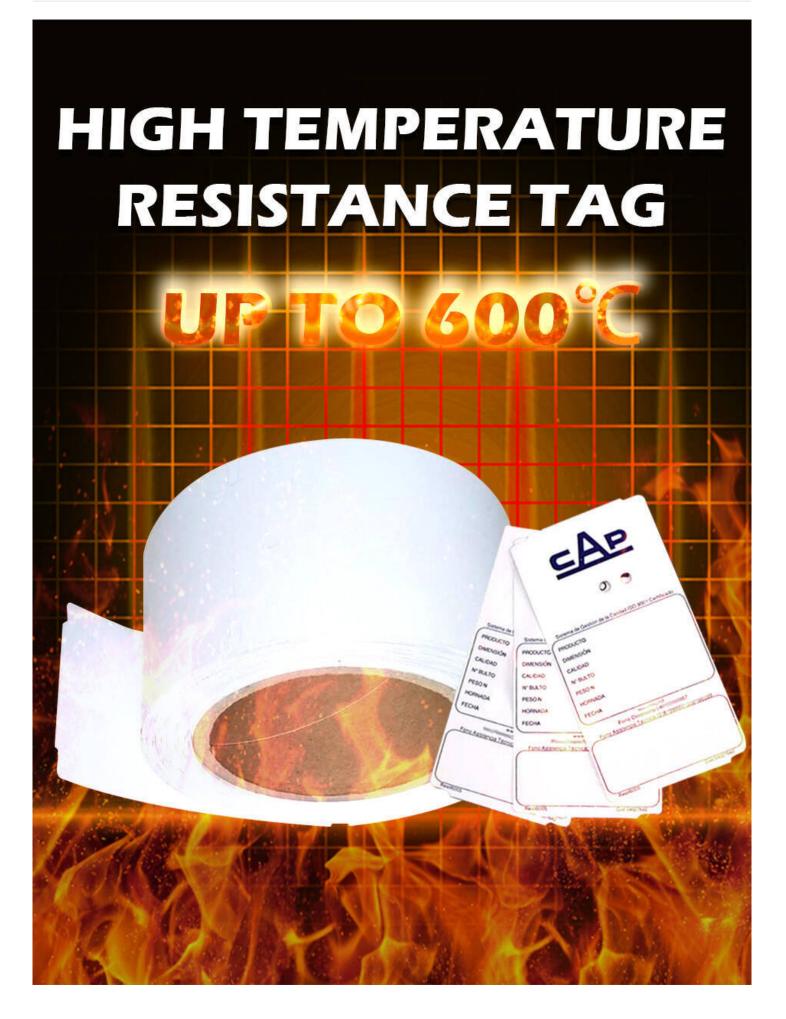

# Polyimide Film/ PI Heatproof Heat Resistant Tag/ High Temperature Metal tags

| Color                      | White, Green, Pink, Black, Blue                                                                                                                               |
|----------------------------|---------------------------------------------------------------------------------------------------------------------------------------------------------------|
| Serice<br>Temperature      | 600°C short term<br>350°C long term                                                                                                                           |
| Application<br>Temperature | 10°C                                                                                                                                                          |
| Printing                   | Full Color                                                                                                                                                    |
| Features                   | Steel maker on slabs, blooms, coils (hot), billets and wires, and for aluminium applications including sows & pigs, coils (hot and cold), ingots and billets. |
| Size                       | Customized                                                                                                                                                    |