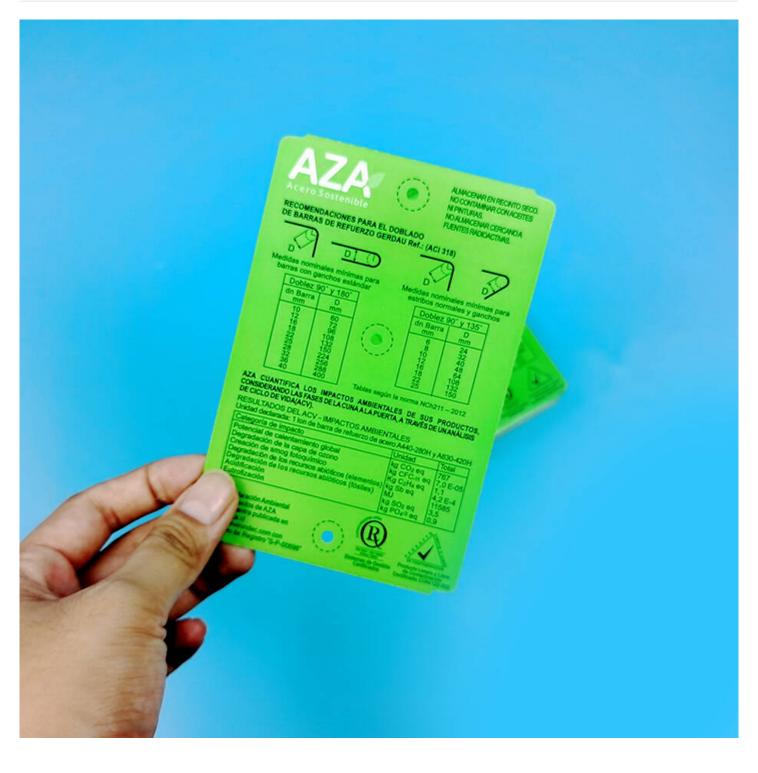

#### **Detail Introduction :**

High Temperature tags (Metal tags)

This is a revolutionary range of materials which ensures reliable identification for metal producers and re-processors. Specialist adhesive properties enable variable data to be added to production lines via manual or automatic application. Suitable for use on steel, for example on slabs, blooms, bars, coils (hot), billets and wires, and for aluminium applications including sows & pigs, coils (hot and cold), ingots and billets.

3) Tag materials (mechanically attached to goods). Applications are as (1) above and we can also provide appropriate tags for application in reductive atmospheres or chemical processing.

| Product No. | ССНТ139                                |
|-------------|----------------------------------------|
| Facestock   | Polyimide Film(PI)                     |
| Thickness   | 0.139 mm                               |
| Adhesive    | No                                     |
| Liner       | Matte kraft paper<br>80 g/m2, 0.1065mm |

| Color                      | White, Green, Pink, Black, Blue                                                                                                                               |
|----------------------------|---------------------------------------------------------------------------------------------------------------------------------------------------------------|
| Serice<br>Temperature      | 600°C short term<br>350°C long term                                                                                                                           |
| Application<br>Temperature | 10°C                                                                                                                                                          |
| Printing                   | Full Color                                                                                                                                                    |
| Features                   | Steel maker on slabs, blooms, coils (hot), billets and wires, and for aluminium applications including sows & pigs, coils (hot and cold), ingots and billets. |
| Size                       | Customized                                                                                                                                                    |