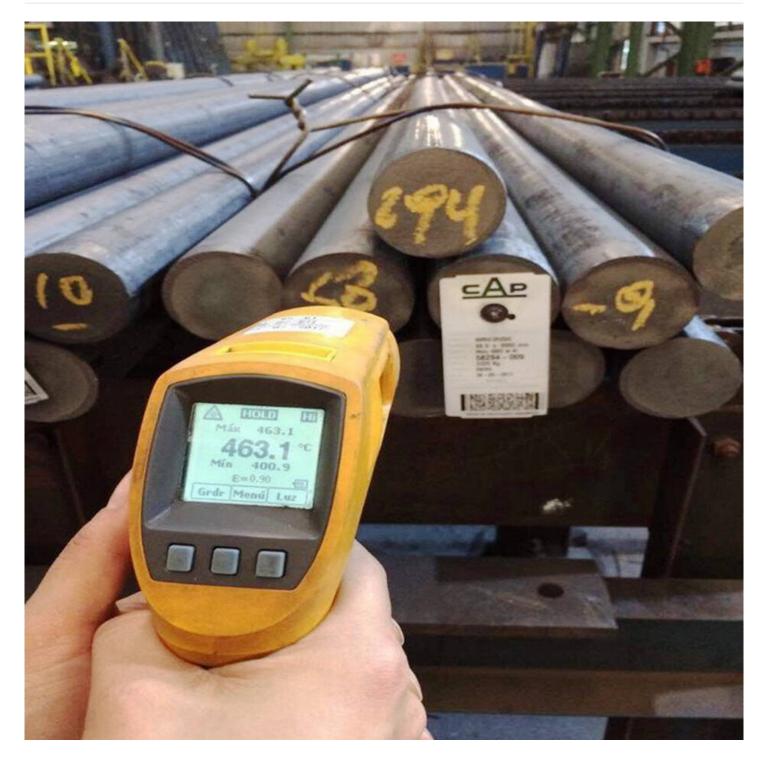

#### **Detail Introduction :**

High Temperature tags (Metal tags)

This is a revolutionary range of materials which ensures reliable identification for metal producers and re-processors. Specialist adhesive properties enable variable data to be added to production lines via manual or automatic application. Suitable for use on steel, for example on slabs, blooms, bars, coils (hot), billets and wires, and for aluminium applications including sows & pigs, coils (hot and cold), ingots and billets.

#### The High temperature label span three categories:

 Labels being applied at ambient temperature and then exposed to extreme heat. Uses include metals that are subjected to a secondary process – for example homogenising, annealing or baking.
Labels being applied at extreme temperatures (up to 800°C), made possible through proprietary heat activated adhesive. This eliminates the need to wait until a metal has cooled to identify the goods because hot, direct application barcode labels can be applied immediately after the casting process.

| Color                      | White, Green, Pink, Black, Blue                                                                                                                               |
|----------------------------|---------------------------------------------------------------------------------------------------------------------------------------------------------------|
| Serice<br>Temperature      | 600°C short term<br>350°C long term                                                                                                                           |
| Application<br>Temperature | 10°C                                                                                                                                                          |
| Printing                   | Full Color                                                                                                                                                    |
| Features                   | Steel maker on slabs, blooms, coils (hot), billets and wires, and for aluminium applications including sows & pigs, coils (hot and cold), ingots and billets. |
| Size                       | Customized                                                                                                                                                    |