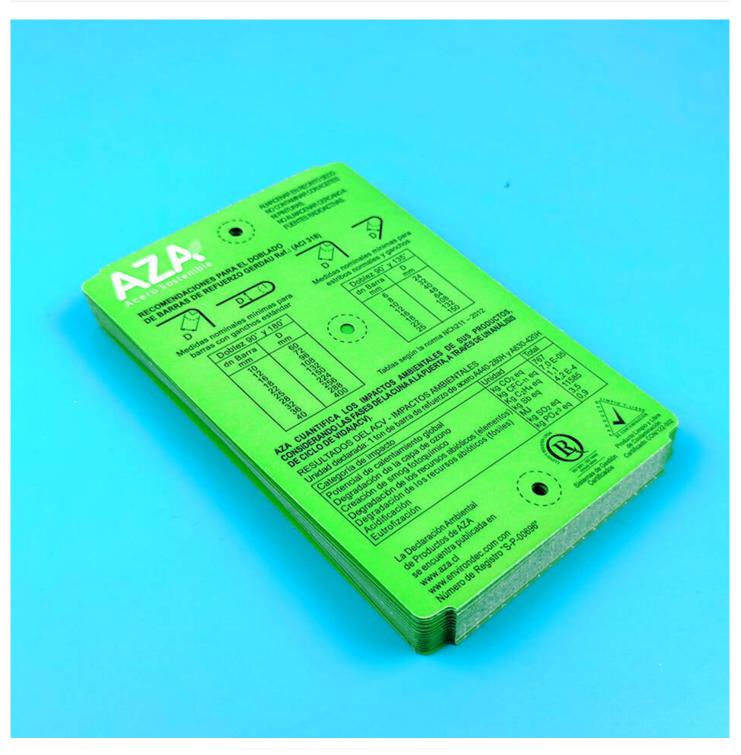

#### **Detail Introduction :**

High Temperature tags (Metal tags)

This is a revolutionary range of materials which ensures reliable identification for metal producers and re-processors. Specialist adhesive properties enable variable data to be added to production lines via manual or automatic application. Suitable for use on steel, for example on slabs, blooms, bars, coils (hot), billets and wires, and for aluminium applications including sows & pigs, coils (hot and cold), ingots and billets.

3) Tag materials (mechanically attached to goods). Applications are as (1) above and we can also provide appropriate tags for application in reductive atmospheres or chemical processing.

| Product No. | ССНТ139                                |
|-------------|----------------------------------------|
| Facestock   | Polyimide Film(PI)                     |
| Thickness   | 0.139 mm                               |
| Adhesive    | No                                     |
| Liner       | Matte kraft paper<br>80 g/m2, 0.1065mm |

| Color                      | White, Green, Pink, Black, Blue                                                                                                                               |
|----------------------------|---------------------------------------------------------------------------------------------------------------------------------------------------------------|
| Serice<br>Temperature      | 600°C short term<br>350°C long term                                                                                                                           |
| Application<br>Temperature | 10°C                                                                                                                                                          |
| Printing                   | Full Color                                                                                                                                                    |
| Features                   | Steel maker on slabs, blooms, coils (hot), billets and wires, and for aluminium applications including sows & pigs, coils (hot and cold), ingots and billets. |
| Size                       | Customized                                                                                                                                                    |