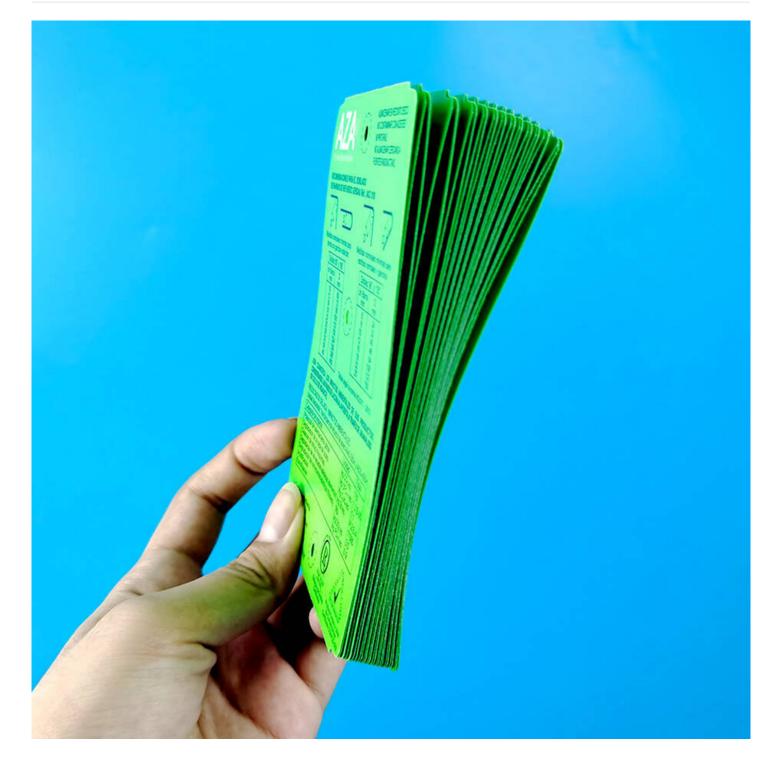

#### **Detail Introduction :**

High Temperature tags (Metal tags)

This is a revolutionary range of materials which ensures reliable identification for metal producers and re-processors. Specialist adhesive properties enable variable data to be added to production lines via manual or automatic application. Suitable for use on steel, for example on slabs, blooms, bars, coils (hot), billets and wires, and for aluminium applications including sows & pigs, coils (hot and cold), ingots and billets.

3) Tag materials (mechanically attached to goods). Applications are as (1) above and we can also provide appropriate tags for application in reductive atmospheres or chemical processing.

| Product No. | ССНТ139                                |
|-------------|----------------------------------------|
| Facestock   | Polyimide Film(PI)                     |
| Thickness   | 0.139 mm                               |
| Adhesive    | No                                     |
| Liner       | Matte kraft paper<br>80 g/m2, 0.1065mm |

| Color                      | White, Green, Pink, Black, Blue                                                                                                                               |
|----------------------------|---------------------------------------------------------------------------------------------------------------------------------------------------------------|
| Serice<br>Temperature      | 600°C short term<br>350°C long term                                                                                                                           |
| Application<br>Temperature | 10°C                                                                                                                                                          |
| Printing                   | Full Color                                                                                                                                                    |
| Features                   | Steel maker on slabs, blooms, coils (hot), billets and wires, and for aluminium applications including sows & pigs, coils (hot and cold), ingots and billets. |
| Size                       | Customized                                                                                                                                                    |