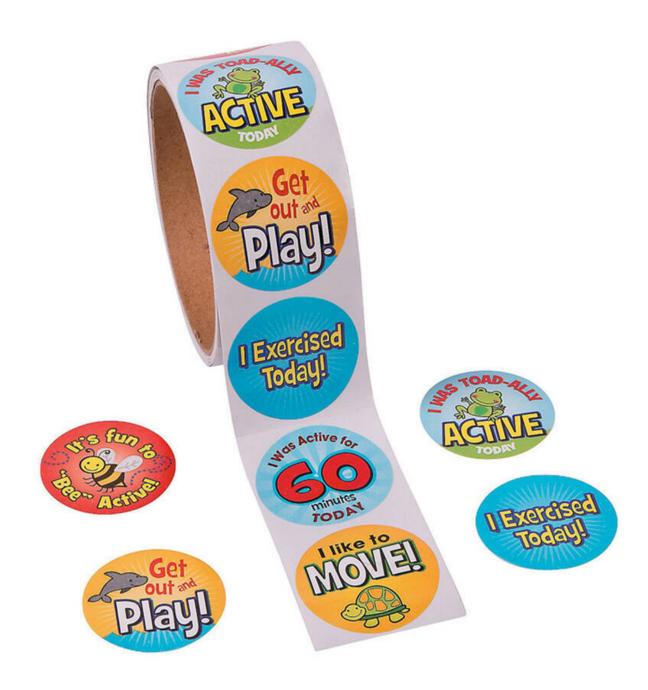

## **Cartoon and Kids Stickers**

**Crystal Code** can supply the cartoon stickers special for kids. All the materials are non-toxic, very safe to children.

And we adopt the removable adhesive for the stickers, that the stickers are easily peeled off with no residue left and can be reused.

Our high quality printing technical can provide full color printing for the stickers to make the stickers more attractive to kids.

| more attractive to kius. |                                                             |                                                                         |                                                             |  |  |
|--------------------------|-------------------------------------------------------------|-------------------------------------------------------------------------|-------------------------------------------------------------|--|--|
| Product No.              | CCRP072                                                     | CCRPP075                                                                | CCRPET050                                                   |  |  |
| Facestock                | Semi-gloss paper<br>High gloss paper<br>Matte paper         | Polypropylene film Synthetic<br>label material<br>Clear PP<br>Silver PP | Polyester film                                              |  |  |
| Thickness                | 80 g/m2, 0.072 mm                                           | 60g/m², 0.075 mm                                                        | 60g/m², 0.050 mm                                            |  |  |
| Adhesive                 | Removable adhensive                                         | Removable adhensive                                                     | Removable adhensive                                         |  |  |
| Liner                    | White glassine, transparent backing paper. 62g/m², 0.055 mm | White glassine, transparent backing paper. 62g/m², 0.055 mm             | White glassine, transparent backing paper. 62g/m², 0.055 mm |  |  |
| Color                    | Glossy and Matte White                                      | White, Clear and Silver                                                 | White, Clear and Silver                                     |  |  |
| Service<br>Temperature   | -30?-70?                                                    | -10?-80?                                                                | -30?-70?                                                    |  |  |