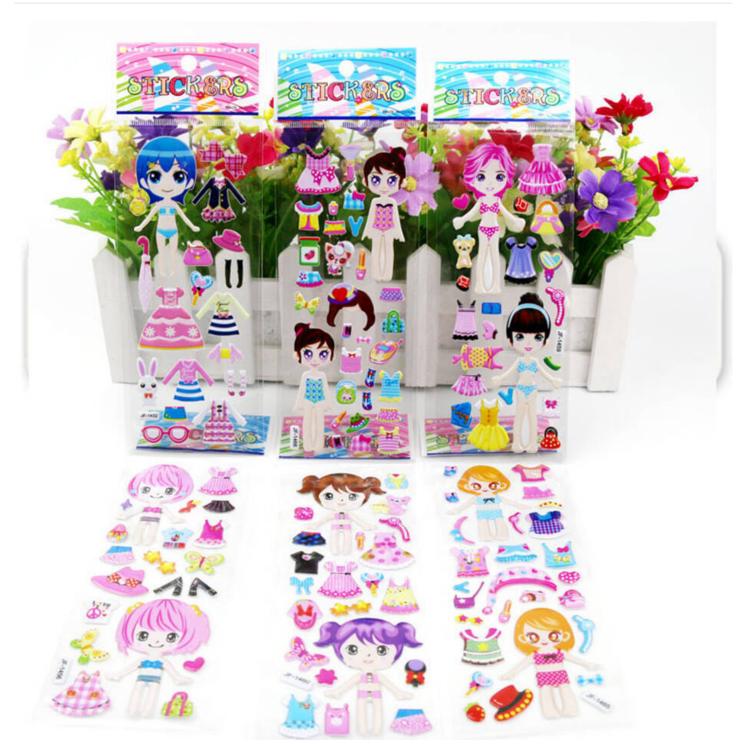

## **Cartoon and Kids Stickers**

**Crystal Code** can supply the cartoon stickers special for kids. All the materials are non-toxic, very safe to children.

And we adopt the removable adhesive for the stickers, that the stickers are easily peeled off with no residue left and can be reused.

Our high quality printing technical can provide full color printing for the stickers to make the stickers more attractive to kids.

| more attractive to kius. |                                                             |                                                                         |                                                             |  |  |
|--------------------------|-------------------------------------------------------------|-------------------------------------------------------------------------|-------------------------------------------------------------|--|--|
| Product No.              | CCRP072                                                     | CCRPP075                                                                | CCRPET050                                                   |  |  |
| Facestock                | Semi-gloss paper<br>High gloss paper<br>Matte paper         | Polypropylene film Synthetic<br>label material<br>Clear PP<br>Silver PP | Polyester film                                              |  |  |
| Thickness                | 80 g/m2, 0.072 mm                                           | 60g/m², 0.075 mm                                                        | 60g/m², 0.050 mm                                            |  |  |
| Adhesive                 | Removable adhensive                                         | Removable adhensive                                                     | Removable adhensive                                         |  |  |
| Liner                    | White glassine, transparent backing paper. 62g/m², 0.055 mm | White glassine, transparent backing paper. 62g/m², 0.055 mm             | White glassine, transparent backing paper. 62g/m², 0.055 mm |  |  |
| Color                    | Glossy and Matte White                                      | White, Clear and Silver                                                 | White, Clear and Silver                                     |  |  |
| Service<br>Temperature   | -30?-70?                                                    | -10?-80?                                                                | -30?-70?                                                    |  |  |