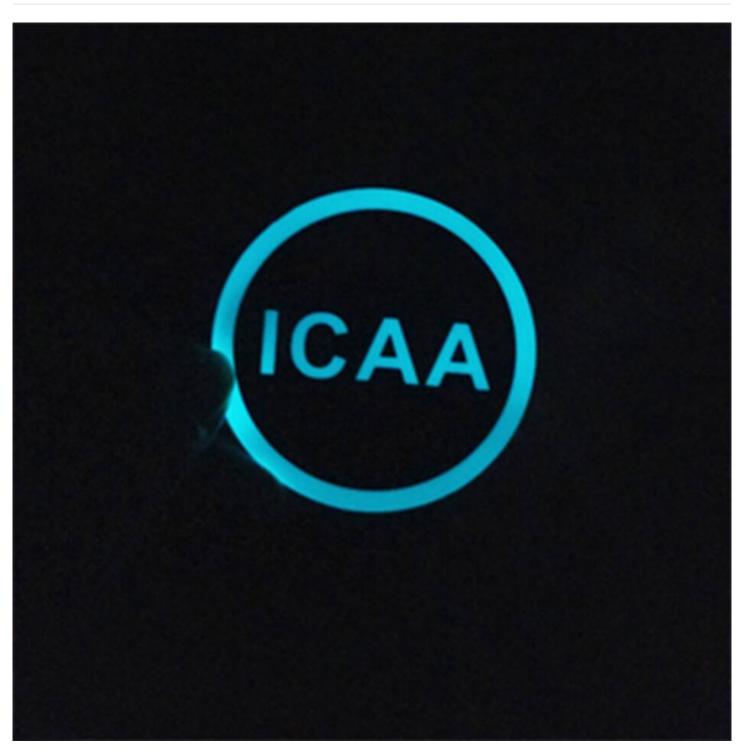

## Glow in the dark stickers

You can put the stickers under the sun or light in the day, and the sticker will absorb the light from them, once the surrounding become dark, the sticker can glow in the dark with certain light color.

Glow in the dark stickers make great promotions.