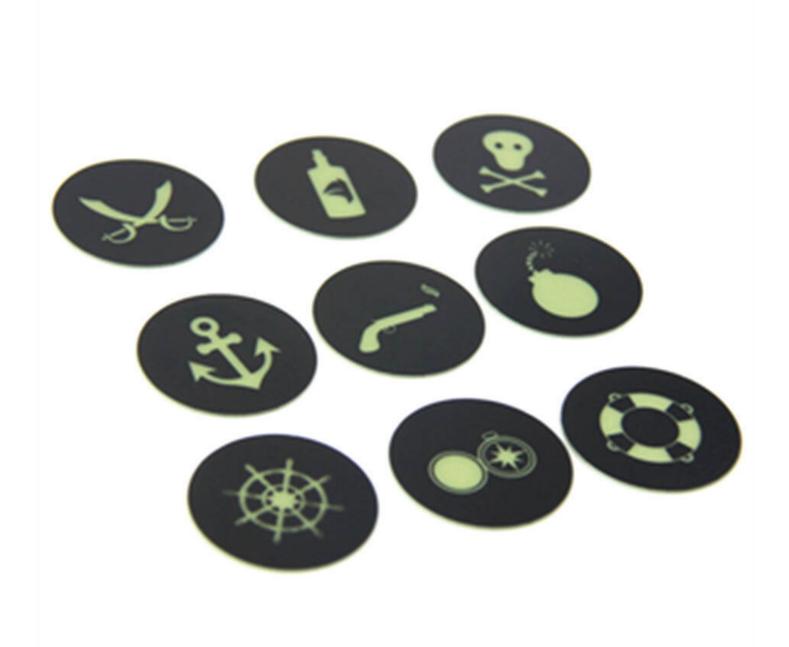

## Glow in the dark stickers

You can put the stickers under the sun or light in the day, and the sticker will absorb the light from them, once the surrounding become dark, the sticker can glow in the dark with certain light color.

Glow in the dark stickers make great promotions.