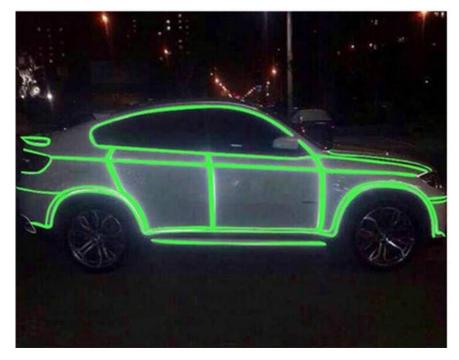

## Glow in the dark stickers

You can put the stickers under the sun or light in the day, and the sticker will absorb the light from them, once the surrounding become dark, the sticker can glow in the dark with certain light color.