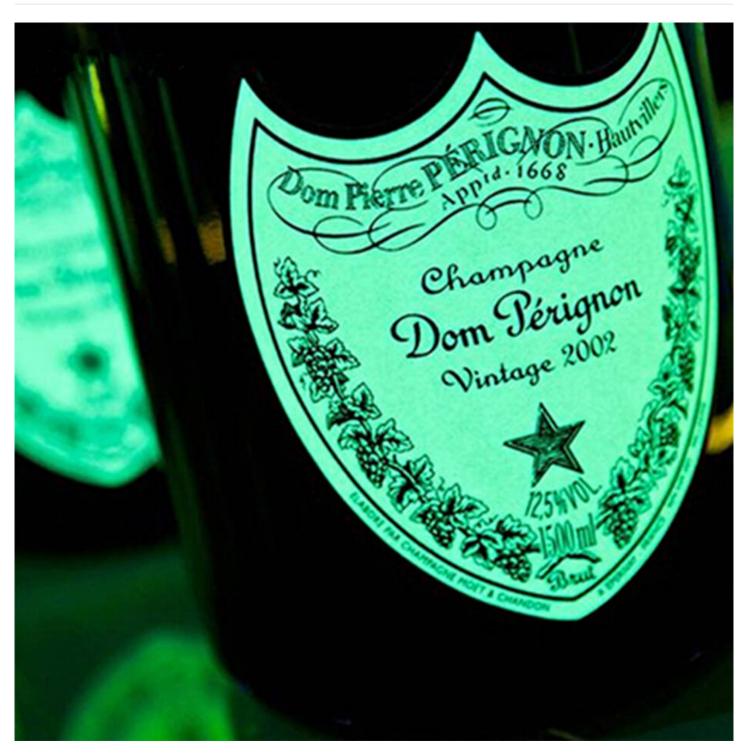

## Glow in the dark stickers

You can put the stickers under the sun or light in the day, and the sticker will absorb the light from them, once the surrounding become dark, the sticker can glow in the dark with certain light color.

Glow in the dark stickers make great promotions.