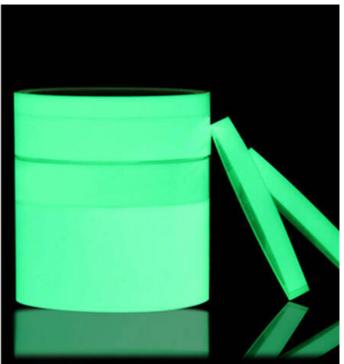

## Glow in the dark stickers

You can put the stickers under the sun or light in the day, and the sticker will absorb the light from them, once the surrounding become dark, the sticker can glow in the dark with certain light color.