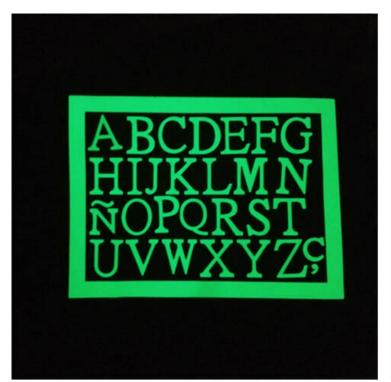

## Glow in the dark stickers

You can put the stickers under the sun or light in the day, and the sticker will absorb the light from them, once the surrounding become dark, the sticker can glow in the dark with certain light color.

Glow in the dark stickers make great promotions.