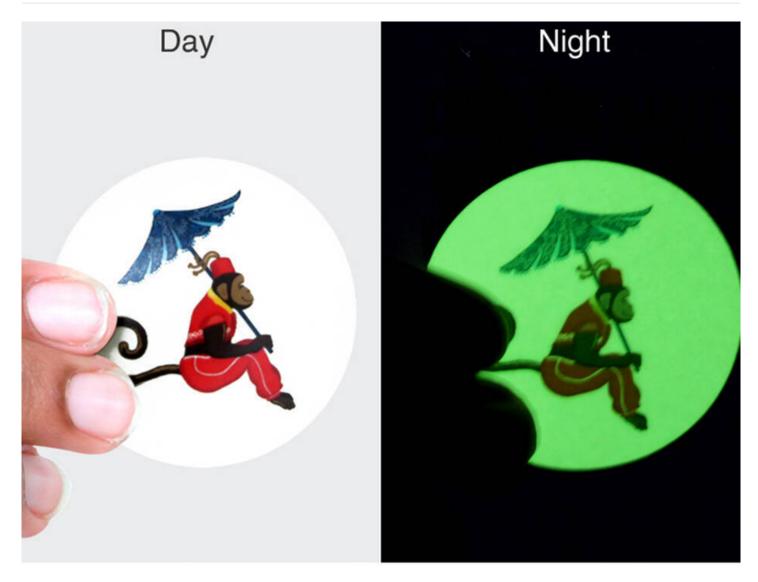

## Glow in the dark stickers

You can put the stickers under the sun or light in the day, and the sticker will absorb the light from them, once the surrounding become dark, the sticker can glow in the dark with certain light color.

Glow in the dark stickers make great promotions.