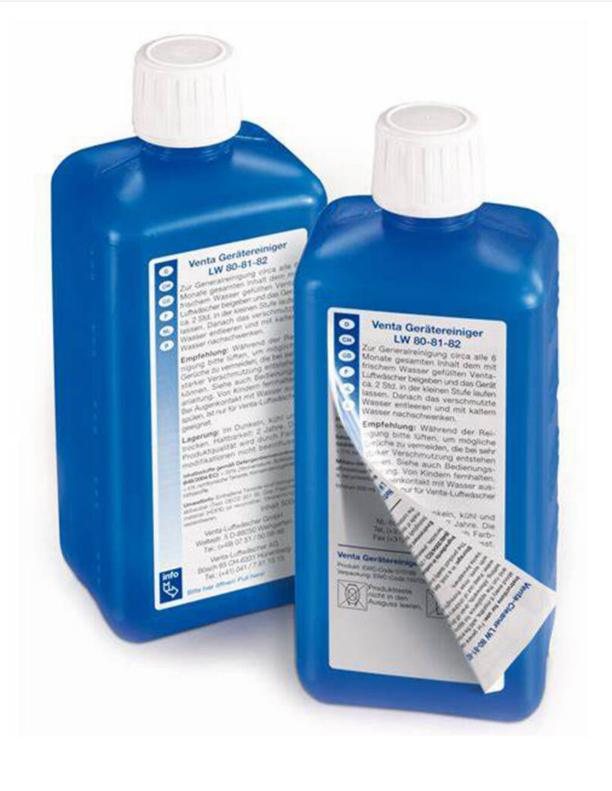

?Multi layer liner. Special materials, double liners under the surface, the back's adhensive of first layer is together with the second layer. Die - cutting when surface material is printed, cutting through and discharging together with the first layer. Lable application remove the first layer liner and the surface material and adhensive on the product. When you need you can remove it again and adhensive on the ralated goods.(leave the first layer liner)

### Application

Multiple layer liner type is specially used for express logistics label.

Multiple layer facestock is widely used for the backing stickers on comestic and medicine bottle as small instruction manual.