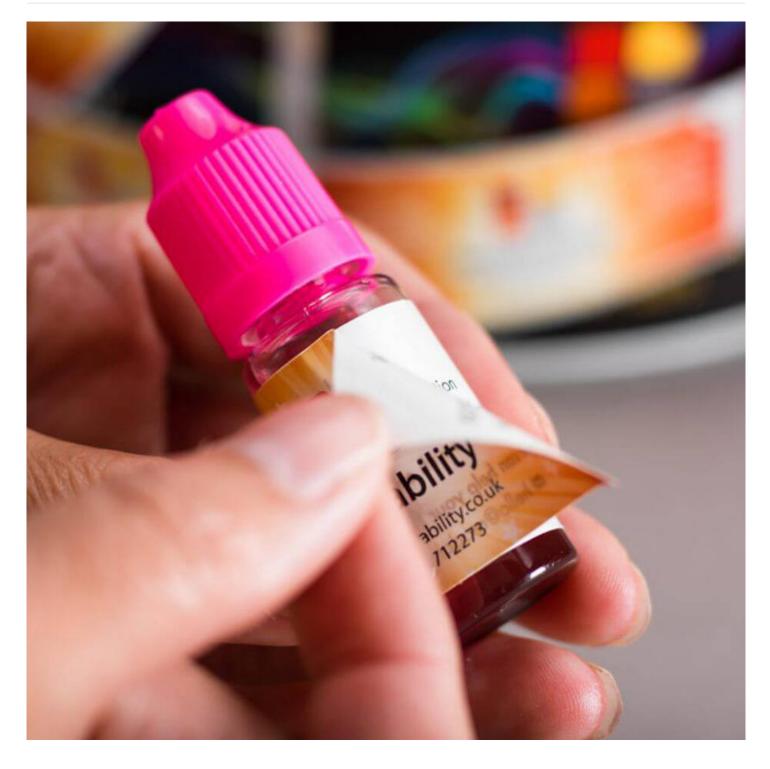

The lable likes a Small manual or instruction manual, Tear the tissue paper with the bond part of the adhesive paper ,open the folding lable, reading the information of the tow sides. The lable likes a instruction manual.

### Application

Multiple layer liner type is specially used for express logistics label.

Multiple layer facestock is widely used for the backing stickers on comestic and medicine bottle as small instruction manual.