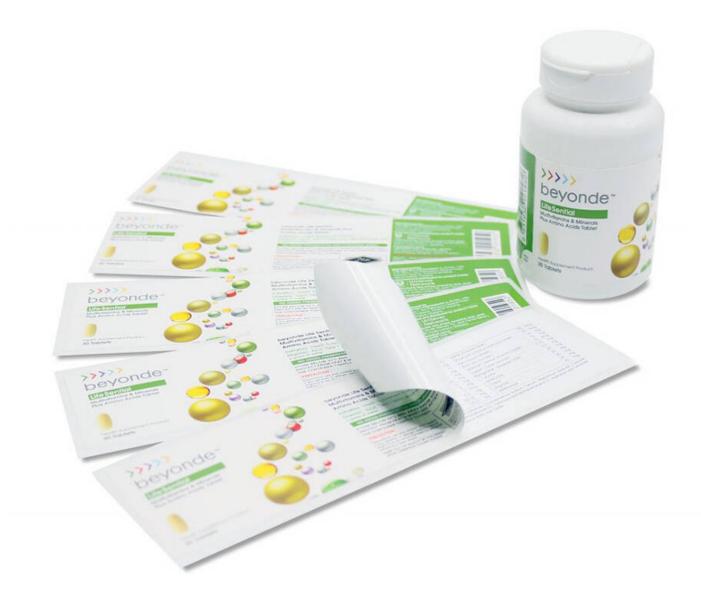

The lable likes a Small manual or instruction manual, Tear the tissue paper with the bond part of the adhesive paper ,open the folding lable, reading the information of the tow sides. The lable likes a instruction manual.

### Application

Multiple layer liner type is specially used for express logistics label.

Multiple layer facestock is widely used for the backing stickers on comestic and medicine bottle as small instruction manual.