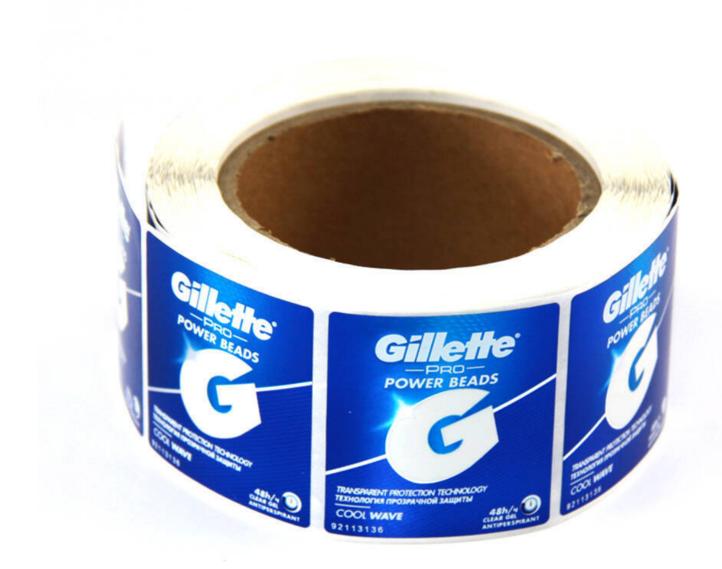

#### **Multiple Layer Labels**

**Multi layer label** is a hierarchical label that uses the Multilayer adhesive material on special equipment special craftwork to process;The more common one is Coated Paper. Multi layer label has the diffreent kinds as followings

#### Materials

Semi-gloss paper, Art paper, PP, PET

Multiple lable's processing crafwork is complex, has the specaial requirements on equipment, and is suitable for a large quantity processing. Because of the particularity of multi layer lable, and has a certain anti - counterfeiting effect, suitable for the use of high - grade products with high added value.