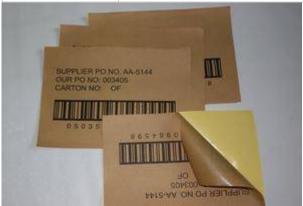

## Kraft paper label

Kraft is packaging paper of tough and waterproof, which is precessed carefully with imported bamboo and wood pulp. and there is a distinction of single light, double-sided and light striped. The main features: strength, tensile strength; smoothness, Paper uniform; strong vertical and horizontal tension; smooth surface; highly content wood pulp and bamboo! claybank. Very versatile: weight range of 40 g / m² to 150 g / m².

| Product No.               | CCKP080                                                                                                                                                                                                                                                                                                                                                                                                                                        |
|---------------------------|------------------------------------------------------------------------------------------------------------------------------------------------------------------------------------------------------------------------------------------------------------------------------------------------------------------------------------------------------------------------------------------------------------------------------------------------|
| Facestock                 | Kraft paper<br>80 g/m2                                                                                                                                                                                                                                                                                                                                                                                                                         |
| Special<br>Coating        | Require a stiff facestock with high internal strength                                                                                                                                                                                                                                                                                                                                                                                          |
| Adhesive                  | Hot melt adhesive                                                                                                                                                                                                                                                                                                                                                                                                                              |
| Liner                     | 90gsm Yellow kraft paper                                                                                                                                                                                                                                                                                                                                                                                                                       |
| Roll size                 | width:100mm~1070mm<br>length:1000m~3000m                                                                                                                                                                                                                                                                                                                                                                                                       |
| Color                     | Yellow Kraft Color                                                                                                                                                                                                                                                                                                                                                                                                                             |
| Protection<br>Temperature | 20?-30?                                                                                                                                                                                                                                                                                                                                                                                                                                        |
| Printing                  | Full Color                                                                                                                                                                                                                                                                                                                                                                                                                                     |
| Features                  | <ol> <li>Paper formation and clean:no suriko wrinkles, holes, sand etc.so as not to affect the quality of plate.</li> <li>Good elasticity of hot press, high flatness, improve the pressure quality and improve the product rate.</li> <li>The heat transfer performance is stable, the uniform has no fluctuation and the heat transfer rate is moderate.</li> <li>Drum paper is flat, each volume of paper joints no more than 2.</li> </ol> |