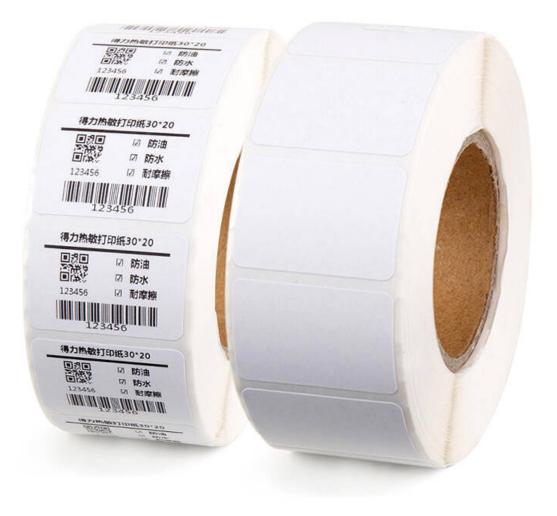

Cystal Code can provide a variety of bar code integrated solutions and related comsumable sales as below,

1. Multiple full range of different facestock which can do good performance for barcode printing.(refer to materials list)

2. Thermal transfer ribbon for barcode printing. (refer to TTR list)

3. Barcode printer

| Product No.            |                                                                |
|------------------------|----------------------------------------------------------------|
| Facestock              | Mutiple materials<br>(refer to the Crstal Code materials list) |
| Thickness              | 80 g/m2, 0.085 mm                                              |
| Adhesive               | Multiple adhesive solution                                     |
| Liner                  | White glassine paper<br>60 g/m2, 0.053mm                       |
| Color                  | Colorful                                                       |
| Service<br>Temperature | -30?-80?                                                       |