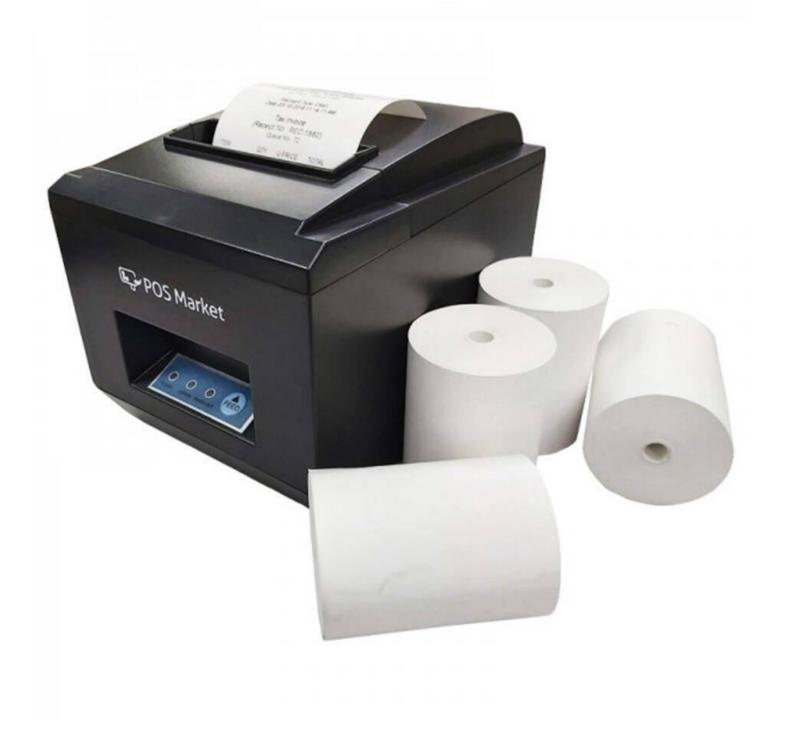

2. Thermal transfer ribbon for barcode printing. (refer to TTR list)

3. Barcode printer

| Product No.            |                                                                |
|------------------------|----------------------------------------------------------------|
| Facestock              | Mutiple materials<br>(refer to the Crstal Code materials list) |
| Thickness              | 80 g/m2, 0.085 mm                                              |
| Adhesive               | Multiple adhesive solution                                     |
| Liner                  | White glassine paper<br>60 g/m2, 0.053mm                       |
| Color                  | Colorful                                                       |
| Service<br>Temperature | -30?-80?                                                       |