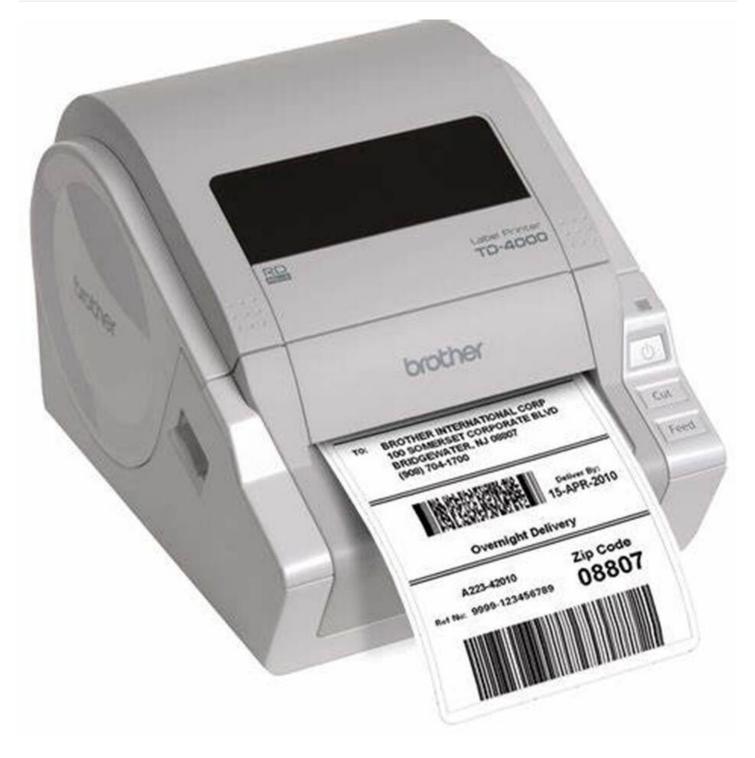

2. Thermal transfer ribbon for barcode printing. (refer to TTR list)

3. Barcode printer

| Product No.            |                                                                |
|------------------------|----------------------------------------------------------------|
| Facestock              | Mutiple materials<br>(refer to the Crstal Code materials list) |
| Thickness              | 80 g/m2, 0.085 mm                                              |
| Adhesive               | Multiple adhesive solution                                     |
| Liner                  | White glassine paper<br>60 g/m2, 0.053mm                       |
| Color                  | Colorful                                                       |
| Service<br>Temperature | -30?-80?                                                       |