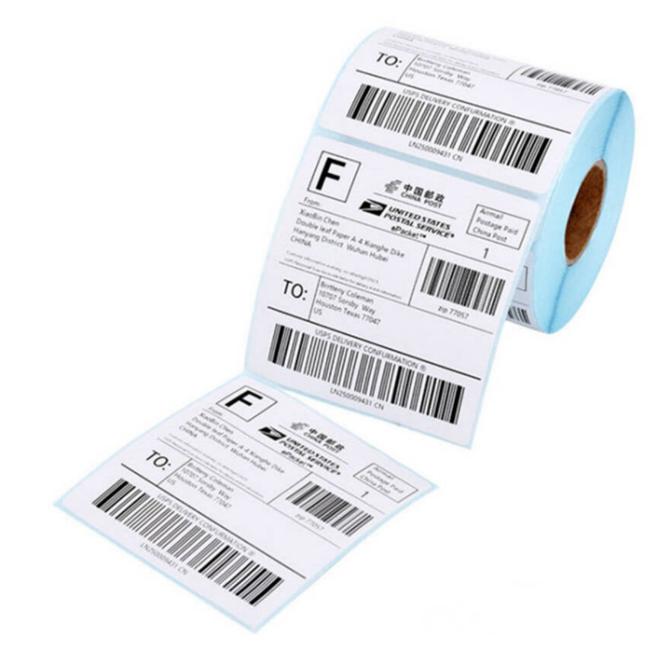

## **Printing Labels**

**Barcode** is the most economical and practical automatic identification technology till now?which has many advantages, such as fast input, high reliability, informative and flexible. Bar code has been widely used in various fields of production and services.

Cystal Code can provide a variety of bar code integrated solutions and related comsumable sales as below,

1. Multiple full range of different facestock which can do good performance for barcode printing.(refer to materials list)

2. Thermal transfer ribbon for barcode printing. (refer to TTR list)

3. Barcode printer

| Product No.            |                                                                |
|------------------------|----------------------------------------------------------------|
| Facestock              | Mutiple materials<br>(refer to the Crstal Code materials list) |
| Thickness              | 80 g/m2, 0.085 mm                                              |
| Adhesive               | Multiple adhesive solution                                     |
| Liner                  | White glassine paper<br>60 g/m2, 0.053mm                       |
| Color                  | Colorful                                                       |
| Service<br>Temperature | -30?-80?                                                       |