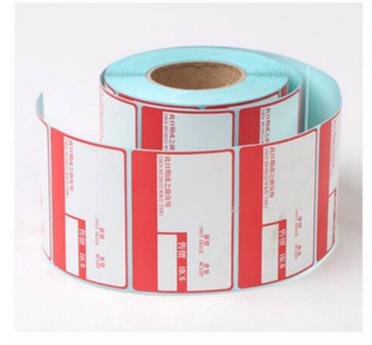

## Weighing Scale Supermarket Labels 58x37mm Adhesive Label Thermal Sticker Roll 38x25

## **Scale Weighing Sticker Labels**

Crystal Code can supply high quality direct themal sticker for scale weighing that have perfect printing performance and the good adhesive can make the sticker easily peeled off from the pasted surface.