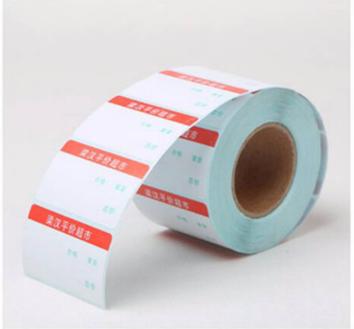

## Weighing Scale Supermarket Labels 58x37mm Adhesive Label Thermal Sticker Roll 38x25

## **Scale Weighing Sticker Labels**

Crystal Code can supply high quality direct themal sticker for scale weighing that have perfect printing performance and the good adhesive can make the sticker easily peeled off from the pasted surface.