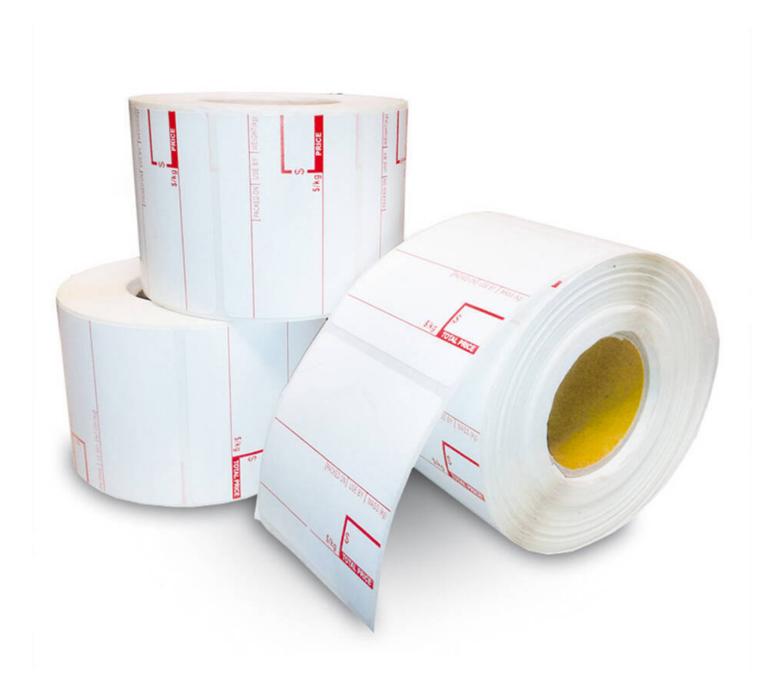

## Weighing Scale Supermarket Labels 58x37mm Adhesive Label Thermal Sticker Roll 38x25

## **Scale Weighing Sticker Labels**

Crystal Code can supply high quality direct themal sticker for scale weighing that have perfect printing performance and the good adhesive can make the sticker easily peeled off from the pasted surface.