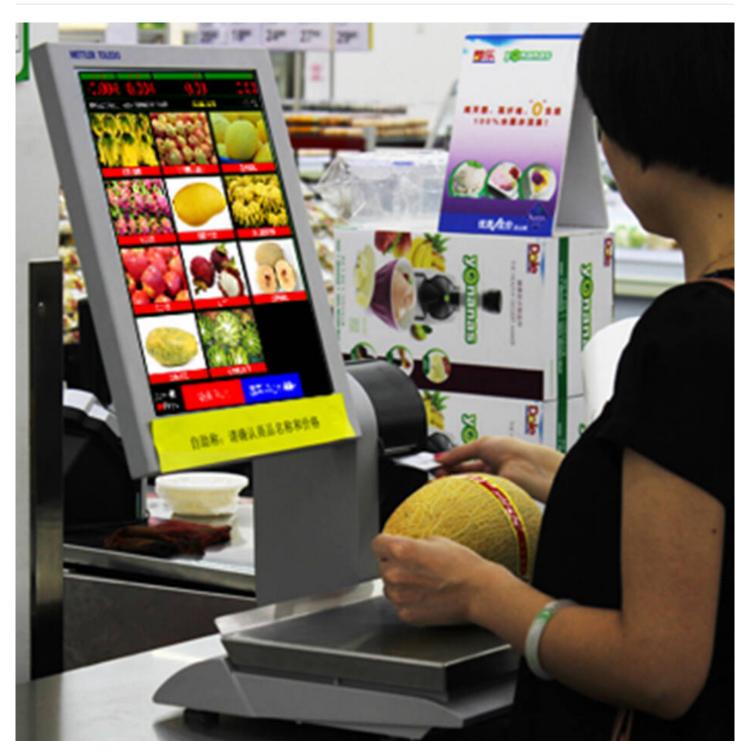

## Weighing Scale Supermarket Labels 58x37mm Adhesive Label Thermal Sticker Roll 38x25

## **Scale Weighing Sticker Labels**

Crystal Code can supply high quality direct themal sticker for scale weighing that have perfect printing performance and the good adhesive can make the sticker easily peeled off from the pasted surface.