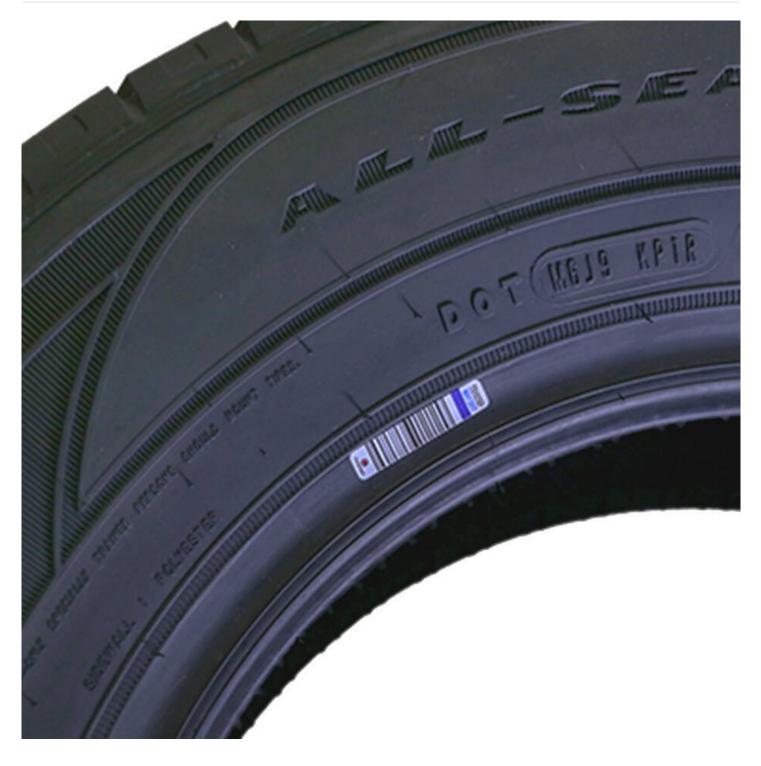

#### **Detail Introduction :**

Tire Labels

With big progress of engineering construction and tigid demand of family cars, autobobile industry gets a rapid growing into the 21st centrury. As a comsumable part of automobile, tyre industry gain from it.

Crystal Code provide the top quality tyre special usage lables Tyre Label which have the following characteristics:

1. Face material: Except elaborate images the face must have good impermaeability. We recommond the eco-friendly PP materials.

2. Adhesive: Rough tyre surfaces require aggressive immediate adhesion.

3. Liner: High coat weight adhesive brings many chaallenges in die-cutting, so the liner must be straight, smooth and its tension must be strong enough for stammping.