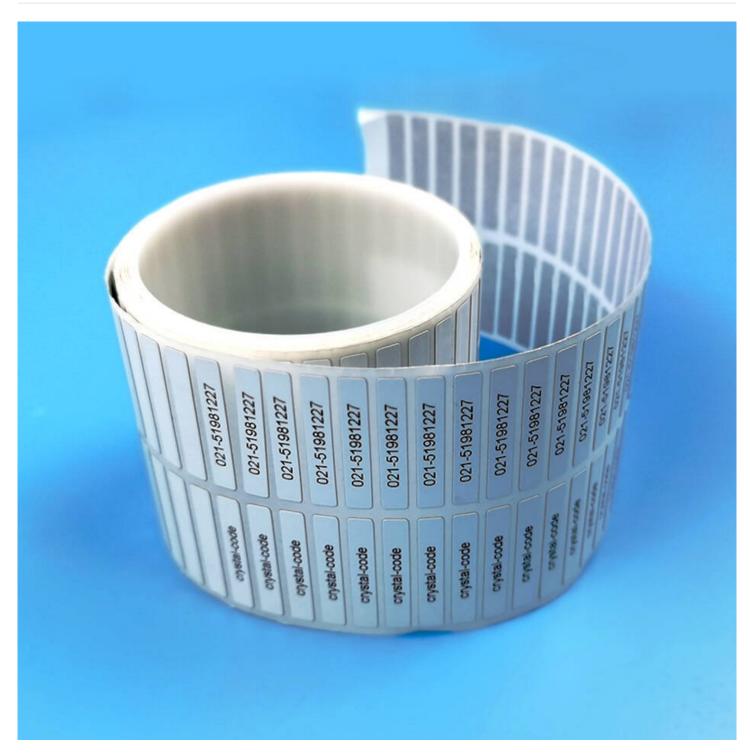

## **Tire Sulfuration Labels**

With big progress of engineering construction and tigid demand of family cars, autobobile industry gets a rapid growing into the 21st centrury. As a comsumable part of automobile, tyre industry gain from it.

Crystal Code provide the top quality tyre special usage lables Tyre Label which have the following characteristics:

- 1. Face material: Except elaborate images the face must have good impermaeability. We recommond the eco-friendly PP materials.
- 2. Adhesive: Rough tyre surfaces require aggressive immediate adhesion.
- 3. Liner: High coat weight adhesive brings many chaallenges in die-cutting, so the liner must be straight, smooth and its tension must be strong enough for stammping.

Crystal Code has abundant experiences in this field, with wide range products and stable good quality Tyre Label.

| Product No.           | CCTLS130                            |
|-----------------------|-------------------------------------|
| Facestock             | PETG/PEEK                           |
| Facestock thickness   | 0.13 mm                             |
| Liner                 | Glassine Paper, 0.05mm              |
| Color                 | Gloss White                         |
| Serice<br>Temperature | -60?-220?                           |
| Features              | Suitable for normal barcode printer |
| Printing              | Black                               |