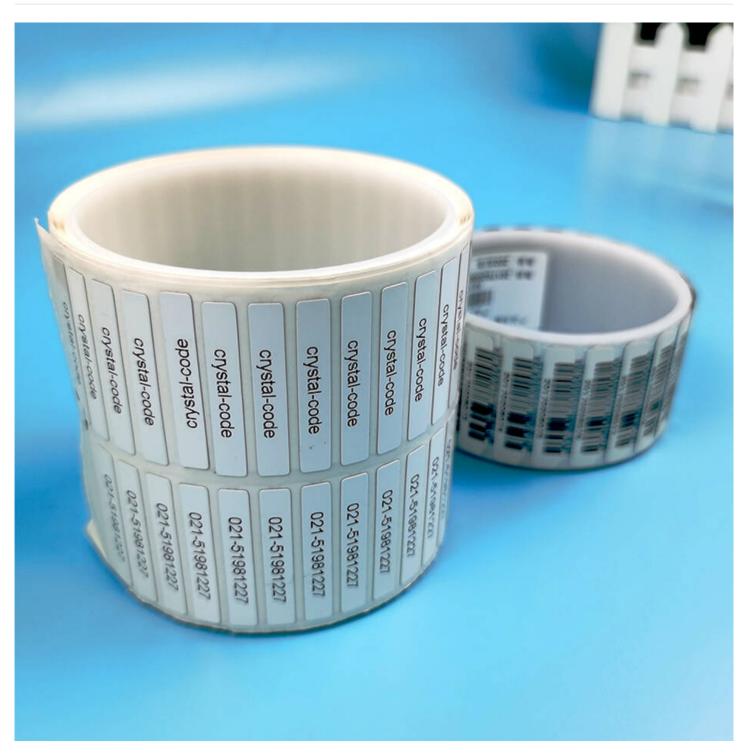

## **Tire Sulfuration Labels**

With big progress of engineering construction and tigid demand of family cars, autobobile industry gets a rapid growing into the 21st centrury. As a comsumable part of automobile, tyre industry gain from it.

Crystal Code provide the top quality tyre special usage lables Tyre Label which have the following characteristics:

- 1. Face material: Except elaborate images the face must have good impermaeability. We recommond the eco-friendly PP materials.
- 2. Adhesive: Rough tyre surfaces require aggressive immediate adhesion.
- 3. Liner: High coat weight adhesive brings many chaallenges in die-cutting, so the liner must be straight, smooth and its tension must be strong enough for stammping.

Crystal Code has abundant experiences in this field, with wide range products and stable good quality Tyre Label.

| Product No.           | CCTLS130                            |
|-----------------------|-------------------------------------|
| Facestock             | PETG/PEEK                           |
| Facestock thickness   | 0.13 mm                             |
| Liner                 | Glassine Paper, 0.05mm              |
| Color                 | Gloss White                         |
| Serice<br>Temperature | -60?-220?                           |
| Features              | Suitable for normal barcode printer |
| Printing              | Black                               |