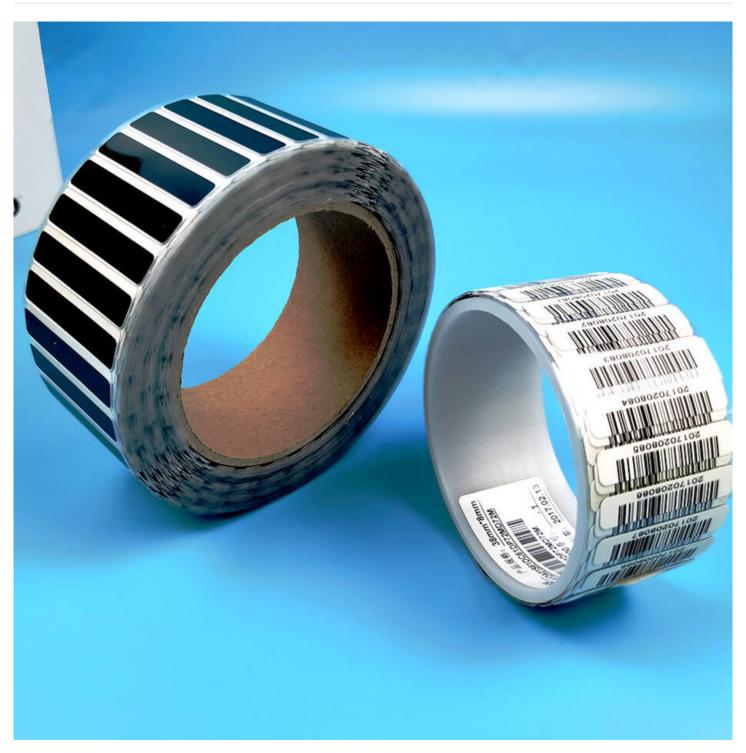

## **Tire Sulfuration Labels**

With big progress of engineering construction and tigid demand of family cars, autobobile industry gets a rapid growing into the 21st centrury. As a comsumable part of automobile, tyre industry gain from it.

Crystal Code provide the top quality tyre special usage lables Tyre Label which have the following characteristics:

- 1. Face material: Except elaborate images the face must have good impermaeability. We recommond the eco-friendly PP materials.
- 2. Adhesive: Rough tyre surfaces require aggressive immediate adhesion.
- 3. Liner: High coat weight adhesive brings many chaallenges in die-cutting, so the liner must be straight, smooth and its tension must be strong enough for stammping.

Crystal Code has abundant experiences in this field, with wide range products and stable good quality Tyre Label.

| Product No.           | CCTLS130                            |
|-----------------------|-------------------------------------|
| Facestock             | PETG/PEEK                           |
| Facestock thickness   | 0.13 mm                             |
| Liner                 | Glassine Paper, 0.05mm              |
| Color                 | Gloss White                         |
| Serice<br>Temperature | -60?-220?                           |
| Features              | Suitable for normal barcode printer |
| Printing              | Black                               |