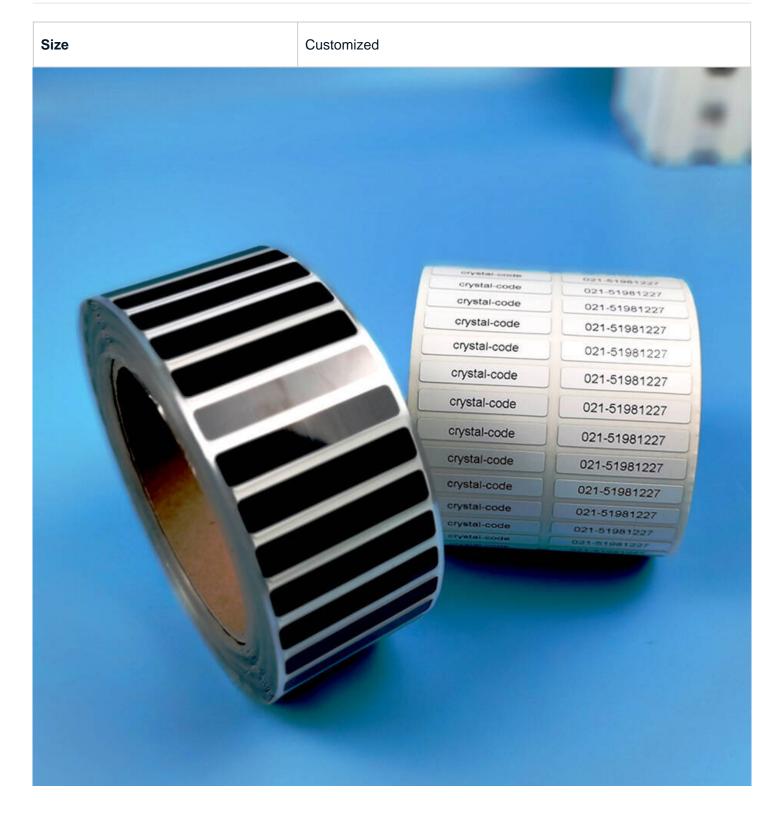

## **Tire Sulfuration Labels**

With big progress of engineering construction and tigid demand of family cars, autobobile industry gets a rapid growing into the 21st centrury. As a comsumable part of automobile, tyre industry gain from it.

Crystal Code provide the top quality tyre special usage lables Tyre Label which have the following characteristics:

- 1. Face material: Except elaborate images the face must have good impermaeability. We recommond the eco-friendly PP materials.
- 2. Adhesive: Rough tyre surfaces require aggressive immediate adhesion.
- 3. Liner: High coat weight adhesive brings many chaallenges in die-cutting, so the liner must be straight, smooth and its tension must be strong enough for stammping.

Crystal Code has abundant experiences in this field, with wide range products and stable good quality Tyre Label.

| Product No.           | CCTLS130                            |
|-----------------------|-------------------------------------|
| Facestock             | PETG/PEEK                           |
| Facestock thickness   | 0.13 mm                             |
| Liner                 | Glassine Paper, 0.05mm              |
| Color                 | Gloss White                         |
| Serice<br>Temperature | -60?-220?                           |
| Features              | Suitable for normal barcode printer |
| Printing              | Black                               |