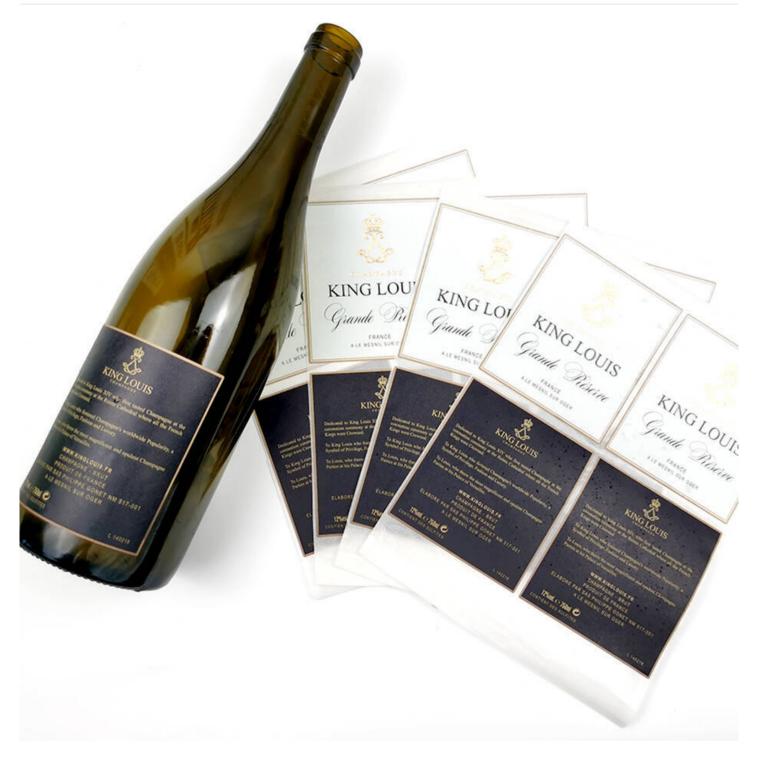

## Wine Labels

Wine Label is the most important factor in many wine purchases. It can define a wine entire identity, "Taste, Quality, Spirits and Miracles".

Grape wine in cups of jade, with exquisite labels, imparts an air of elegance. The grape wine is healthy, which also brings the increasing of consumption.

Matte-white, textured and metailzed papers are typically used for wine labels. CrystalCode could also provide support according to client's special requirements.

| provide support according to client's special requirements. |                                                                                                                                           |                                                                                                                                                                                                                                                |  |  |
|-------------------------------------------------------------|-------------------------------------------------------------------------------------------------------------------------------------------|------------------------------------------------------------------------------------------------------------------------------------------------------------------------------------------------------------------------------------------------|--|--|
| CCWLW100                                                    | CCWLE095                                                                                                                                  | CCWLC100                                                                                                                                                                                                                                       |  |  |
| White art paper 100 g/m2, 0.118 mm                          | Embossing art paper<br>95 g/m <sup>2</sup>                                                                                                | Art paper<br>100 g/m2, 0.1                                                                                                                                                                                                                     |  |  |
| Acrylic based adhesive                                      | Emulsion based adhesive                                                                                                                   | Emulsion bas                                                                                                                                                                                                                                   |  |  |
| White glassine paper 61 g/m2, 0.055mm                       | White glassine paper 61 g/m2, 0.055mm                                                                                                     | White glassin<br>61 g/m2, 0.05                                                                                                                                                                                                                 |  |  |
| Matte White                                                 | Cream yellow color + Embossing texture                                                                                                    | Cream yellow                                                                                                                                                                                                                                   |  |  |
| -53?-93?                                                    | -50?-90?                                                                                                                                  | -50?-90?                                                                                                                                                                                                                                       |  |  |
| -28°C                                                       | 10°C                                                                                                                                      | 10°C                                                                                                                                                                                                                                           |  |  |
| Full Color, hot stamping                                    | Full Color, hot stamping                                                                                                                  | Full Color, ho                                                                                                                                                                                                                                 |  |  |
|                                                             | CCWLW100  White art paper 100 g/m2, 0.118 mm  Acrylic based adhesive  White glassine paper 61 g/m2, 0.055mm  Matte White  -53?-93?  -28°C | CCWLE095  White art paper 100 g/m2, 0.118 mm  Embossing art paper 95 g/m²  Emulsion based adhesive  Emulsion based adhesive  White glassine paper 61 g/m2, 0.055mm  Matte White  Cream yellow color + Embossing texture  -53?-93?  -28°C  10°C |  |  |