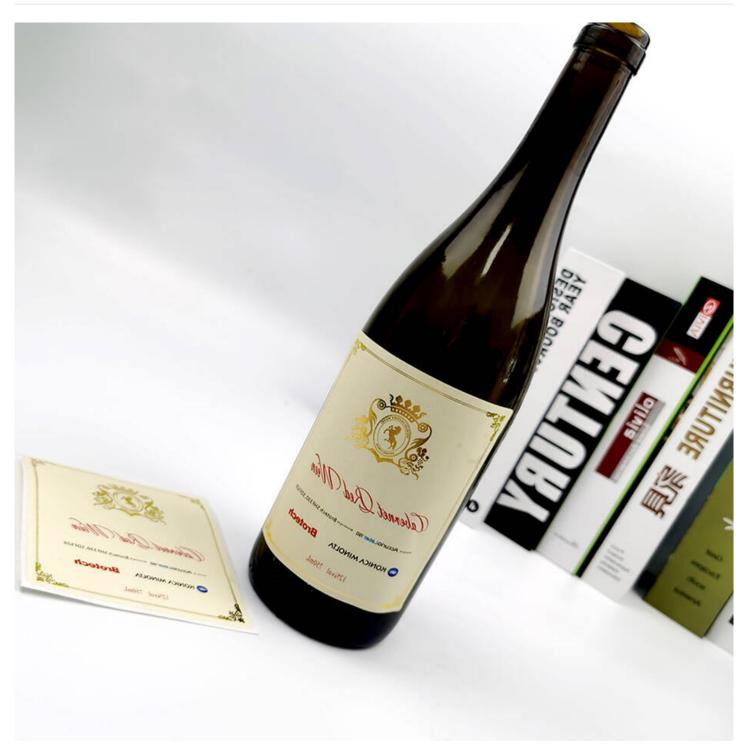

## Wine Labels

Wine Label is the most important factor in many wine purchases. It can define a wine entire identity, "Taste, Quality, Spirits and Miracles".

Grape wine in cups of jade, with exquisite labels, imparts an air of elegance. The grape wine is healthy, which also brings the increasing of consumption.

Matte-white, textured and metailzed papers are typically used for wine labels. CrystalCode could also provide support according to client's special requirements.

| provide support according to client's special requirements. |                                                                                                                                           |                                                                                                                                                                                                                                                |  |  |
|-------------------------------------------------------------|-------------------------------------------------------------------------------------------------------------------------------------------|------------------------------------------------------------------------------------------------------------------------------------------------------------------------------------------------------------------------------------------------|--|--|
| CCWLW100                                                    | CCWLE095                                                                                                                                  | CCWLC100                                                                                                                                                                                                                                       |  |  |
| White art paper 100 g/m2, 0.118 mm                          | Embossing art paper<br>95 g/m <sup>2</sup>                                                                                                | Art paper<br>100 g/m2, 0.1                                                                                                                                                                                                                     |  |  |
| Acrylic based adhesive                                      | Emulsion based adhesive                                                                                                                   | Emulsion bas                                                                                                                                                                                                                                   |  |  |
| White glassine paper 61 g/m2, 0.055mm                       | White glassine paper 61 g/m2, 0.055mm                                                                                                     | White glassin<br>61 g/m2, 0.05                                                                                                                                                                                                                 |  |  |
| Matte White                                                 | Cream yellow color + Embossing texture                                                                                                    | Cream yellow                                                                                                                                                                                                                                   |  |  |
| -53?-93?                                                    | -50?-90?                                                                                                                                  | -50?-90?                                                                                                                                                                                                                                       |  |  |
| -28°C                                                       | 10°C                                                                                                                                      | 10°C                                                                                                                                                                                                                                           |  |  |
| Full Color, hot stamping                                    | Full Color, hot stamping                                                                                                                  | Full Color, ho                                                                                                                                                                                                                                 |  |  |
|                                                             | CCWLW100  White art paper 100 g/m2, 0.118 mm  Acrylic based adhesive  White glassine paper 61 g/m2, 0.055mm  Matte White  -53?-93?  -28°C | CCWLE095  White art paper 100 g/m2, 0.118 mm  Embossing art paper 95 g/m²  Emulsion based adhesive  Emulsion based adhesive  White glassine paper 61 g/m2, 0.055mm  Matte White  Cream yellow color + Embossing texture  -53?-93?  -28°C  10°C |  |  |