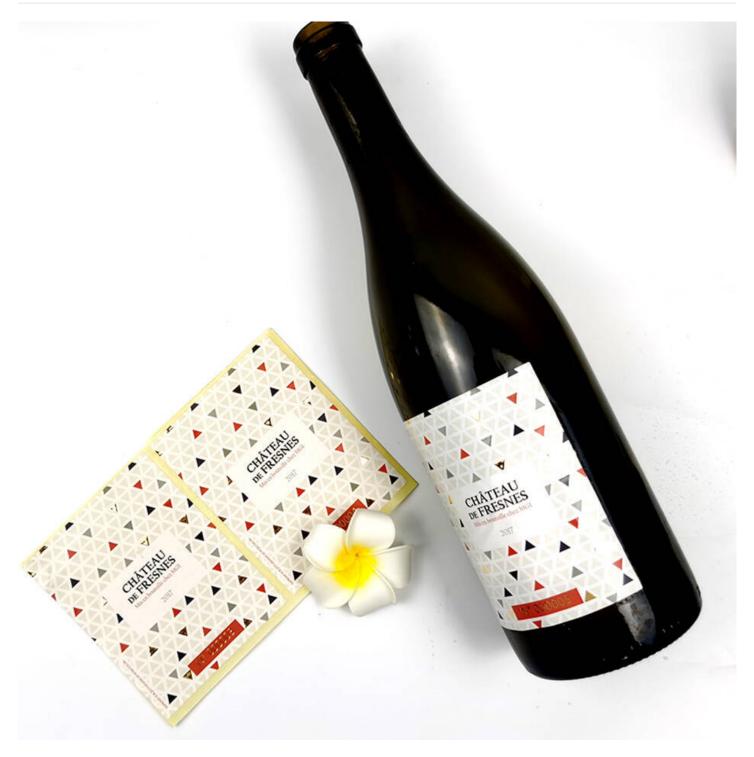

## Wine Labels

Wine Label is the most important factor in many wine purchases. It can define a wine entire identity, "Taste, Quality, Spirits and Miracles".

Grape wine in cups of jade, with exquisite labels, imparts an air of elegance. The grape wine is healthy, which also brings the increasing of consumption.

Matte-white, textured and metailzed papers are typically used for wine labels. CrystalCode could also provide support according to client's special requirements.

| provide support according to client's special requirements. |                                                                                                                                           |                                                                                                                                                                                                                                                |  |  |
|-------------------------------------------------------------|-------------------------------------------------------------------------------------------------------------------------------------------|------------------------------------------------------------------------------------------------------------------------------------------------------------------------------------------------------------------------------------------------|--|--|
| CCWLW100                                                    | CCWLE095                                                                                                                                  | CCWLC100                                                                                                                                                                                                                                       |  |  |
| White art paper 100 g/m2, 0.118 mm                          | Embossing art paper<br>95 g/m <sup>2</sup>                                                                                                | Art paper<br>100 g/m2, 0.1                                                                                                                                                                                                                     |  |  |
| Acrylic based adhesive                                      | Emulsion based adhesive                                                                                                                   | Emulsion bas                                                                                                                                                                                                                                   |  |  |
| White glassine paper 61 g/m2, 0.055mm                       | White glassine paper 61 g/m2, 0.055mm                                                                                                     | White glassin<br>61 g/m2, 0.05                                                                                                                                                                                                                 |  |  |
| Matte White                                                 | Cream yellow color + Embossing texture                                                                                                    | Cream yellow                                                                                                                                                                                                                                   |  |  |
| -53?-93?                                                    | -50?-90?                                                                                                                                  | -50?-90?                                                                                                                                                                                                                                       |  |  |
| -28°C                                                       | 10°C                                                                                                                                      | 10°C                                                                                                                                                                                                                                           |  |  |
| Full Color, hot stamping                                    | Full Color, hot stamping                                                                                                                  | Full Color, ho                                                                                                                                                                                                                                 |  |  |
|                                                             | CCWLW100  White art paper 100 g/m2, 0.118 mm  Acrylic based adhesive  White glassine paper 61 g/m2, 0.055mm  Matte White  -53?-93?  -28°C | CCWLE095  White art paper 100 g/m2, 0.118 mm  Embossing art paper 95 g/m²  Emulsion based adhesive  Emulsion based adhesive  White glassine paper 61 g/m2, 0.055mm  Matte White  Cream yellow color + Embossing texture  -53?-93?  -28°C  10°C |  |  |