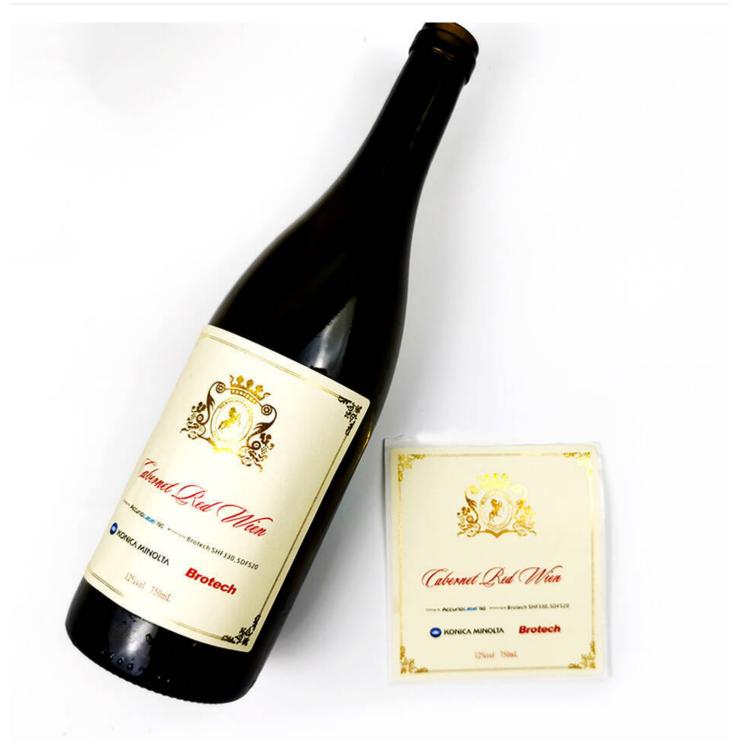

## Wine Labels

Wine Label is the most important factor in many wine purchases. It can define a wine entire identity, "Taste, Quality, Spirits and Miracles".

Grape wine in cups of jade, with exquisite labels, imparts an air of elegance. The grape wine is healthy, which also brings the increasing of consumption.

Matte-white, textured and metailzed papers are typically used for wine labels. CrystalCode could also provide support according to client's special requirements.

| provide support according to client's special requirements. |                                                                                                                                           |                                                                                                                                                                                                                                                |  |  |
|-------------------------------------------------------------|-------------------------------------------------------------------------------------------------------------------------------------------|------------------------------------------------------------------------------------------------------------------------------------------------------------------------------------------------------------------------------------------------|--|--|
| CCWLW100                                                    | CCWLE095                                                                                                                                  | CCWLC100                                                                                                                                                                                                                                       |  |  |
| White art paper 100 g/m2, 0.118 mm                          | Embossing art paper<br>95 g/m <sup>2</sup>                                                                                                | Art paper<br>100 g/m2, 0.1                                                                                                                                                                                                                     |  |  |
| Acrylic based adhesive                                      | Emulsion based adhesive                                                                                                                   | Emulsion bas                                                                                                                                                                                                                                   |  |  |
| White glassine paper 61 g/m2, 0.055mm                       | White glassine paper 61 g/m2, 0.055mm                                                                                                     | White glassin<br>61 g/m2, 0.05                                                                                                                                                                                                                 |  |  |
| Matte White                                                 | Cream yellow color + Embossing texture                                                                                                    | Cream yellow                                                                                                                                                                                                                                   |  |  |
| -53?-93?                                                    | -50?-90?                                                                                                                                  | -50?-90?                                                                                                                                                                                                                                       |  |  |
| -28°C                                                       | 10°C                                                                                                                                      | 10°C                                                                                                                                                                                                                                           |  |  |
| Full Color, hot stamping                                    | Full Color, hot stamping                                                                                                                  | Full Color, ho                                                                                                                                                                                                                                 |  |  |
|                                                             | CCWLW100  White art paper 100 g/m2, 0.118 mm  Acrylic based adhesive  White glassine paper 61 g/m2, 0.055mm  Matte White  -53?-93?  -28°C | CCWLE095  White art paper 100 g/m2, 0.118 mm  Embossing art paper 95 g/m²  Emulsion based adhesive  Emulsion based adhesive  White glassine paper 61 g/m2, 0.055mm  Matte White  Cream yellow color + Embossing texture  -53?-93?  -28°C  10°C |  |  |