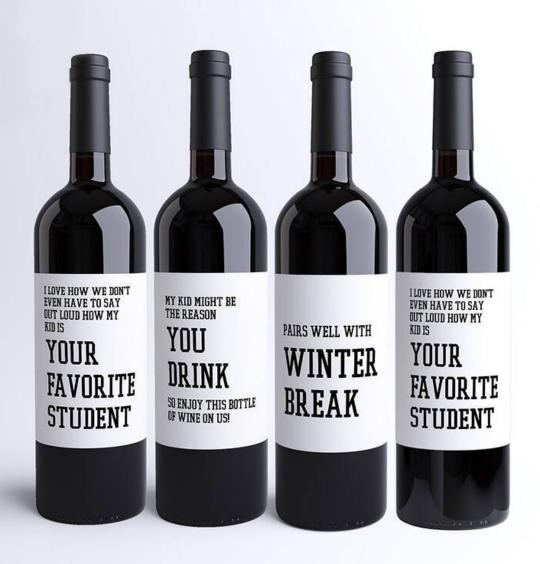

## Wine Labels

Wine Label is the most important factor in many wine purchases. It can define a wine entire identity, "Taste, Quality, Spirits and Miracles".

Grape wine in cups of jade, with exquisite labels, imparts an air of elegance. The grape wine is healthy, which also brings the increasing of consumption.